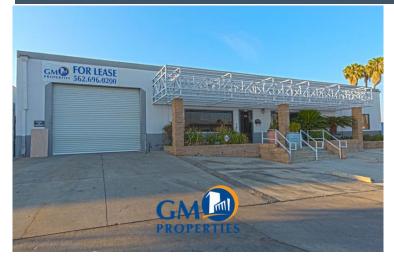

# **Industrial Property For Sale**

## 215 - 221 E. Industry Avenue, La Habra, CA 90631

### **Property Description**

\*\* IN ESCROW \*\* Units have one large and one small office, restroom & warehouse. There is a small yard (2,000 sf) in the rear with alley access. Seller may be willing to carry paper at below market interest rate. Call agent for details.