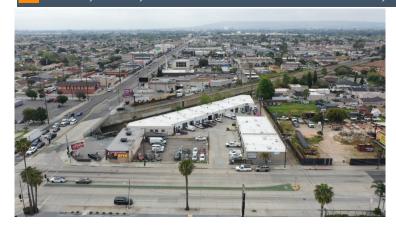

### **Property Description**

Multi-tenant industrial business park, secure parking with motorized gate, Lot near SpaceX and LAX, Convenient Access to 405, 110 and 105 Freeways. "No automotive or cannabis uses allowed."