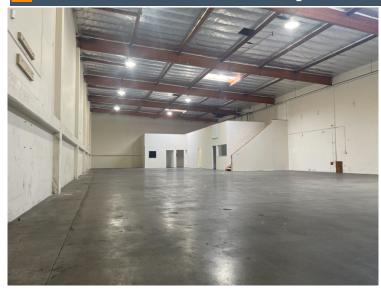

#### **Spaces**

| #                  | Space Avail. | Rental Rate | Office SF | Lease Type | Date Avail. | Description                                                                                                         |
|--------------------|--------------|-------------|-----------|------------|-------------|---------------------------------------------------------------------------------------------------------------------|
| 2400 N. Palm Drive | 6,000 SF     | \$1.75 PSF  |           | MG         | Now         | Dock High loading, very clean refurbished unit, private small yard included excellent visibility. Office is ±700 SF |

### **Property Description**

Easy access to the 405 freeway, ground level and dock high loading.