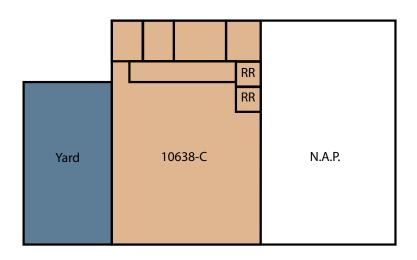

## **FEATURES:**

- 5,045 Square Foot Industrial Unit
- Approximately 800 Square Foot Office
- Private, Fenced Yard
- · Ground Level Loading
- Excellent Santa Fe Springs Location
- Close to Retail Amenities
- Zoned M2 Heavy Industrial
- Available October 1, 2024

# **AVAILABLE UNITS**

5,045 SF

Address Size Price Available

10638 PAINTER AVENUE, UNIT C
OFFICE/WAREHOUSE
PRIVATE YARD

\$8,500/mo

OCTOBER 2024