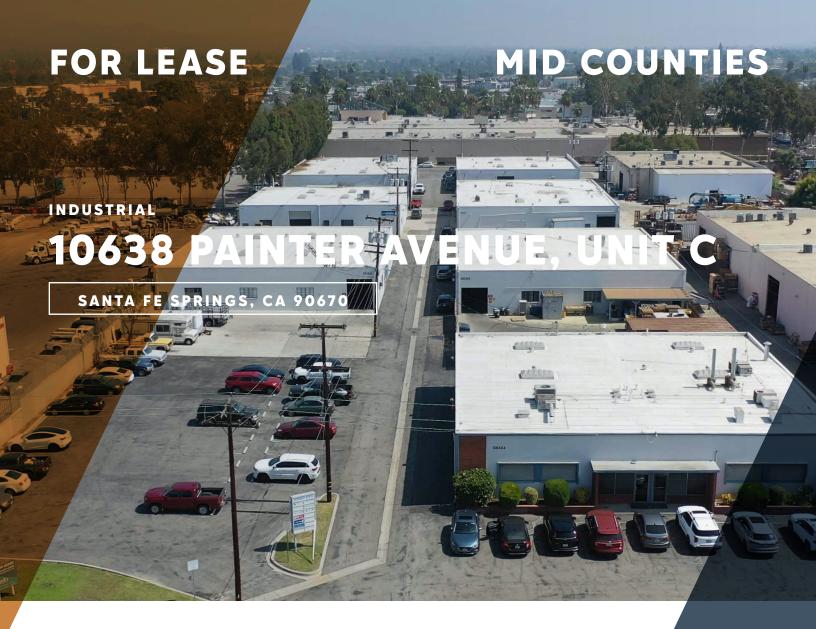

## **FEATURES:**

- 5,045 Square Foot Industrial Unit
- Approximately 800 Square Foot Office
- Private, Fenced Yard
- · Ground Level Loading
- Excellent Santa Fe Springs Location
- Close to Retail Amenities
- Zoned M2 Heavy Industrial
- Available October 1, 2024

# **AVAILABLE UNITS**

5,045 SF

Address Size Price Available

10638 PAINTER AVENUE, UNIT C
OFFICE/WAREHOUSE
PRIVATE YARD

\$8,500/mo

OCTOBER 2024