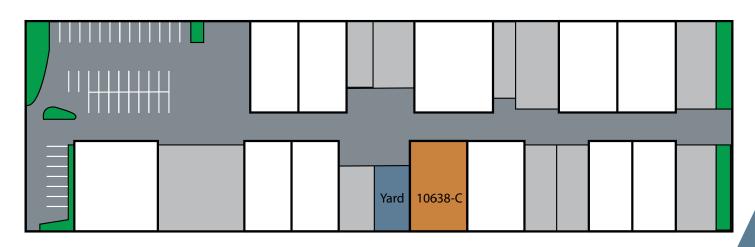

## **FEATURES:**

- 5,045 Square Foot Industrial Unit
- Approximately 800 Square Foot Office
- Private, Fenced Yard
- · Ground Level Loading
- Excellent Santa Fe Springs Location
- Close to Retail Amenities
- Zoned M2 Heavy Industrial
- Available October 1, 2024

# **AVAILABLE UNITS**

5,045 SF

Address Size Price Available

10638 PAINTER AVENUE, UNIT C
OFFICE/WAREHOUSE
PRIVATE YARD

\$8,500/mo

OCTOBER 2024