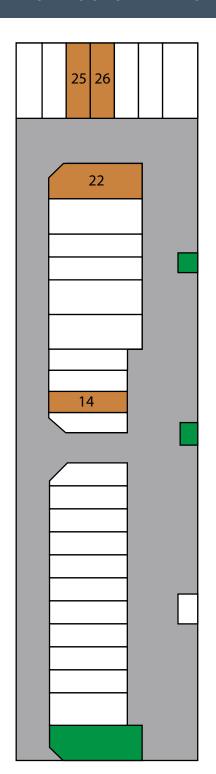

#### **DUSTIN WHEELAN**

562.762.3120 Lic. 01444728

| Address | Size     | PRICE           | AVAILABLE   |
|---------|----------|-----------------|-------------|
| Unit 14 | 1,490 SF | \$1.60/sf Gross | May 1, 2024 |
| Unit 22 | 2,924 SF | \$1.60/sf Gross | May 1, 2024 |
| Unit 25 | 1,540 SF | \$1.60/sf Gross | Now         |
| Unit 26 | 1,540 SF | \$1.60/sf Gross | Now         |