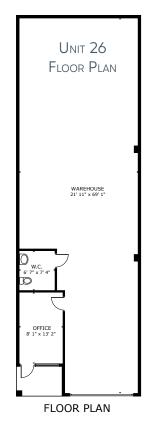

GROSS INTERNAL AREA OFFICE 178 sq.ft. WAREHOUSE 1,362 sq.ft. TOTAL: 1,540 sq.ft. SIZES AND DIMENSIONS ARE