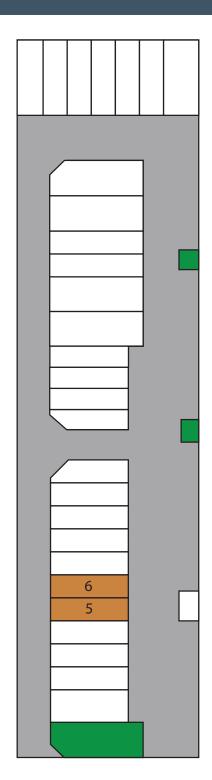

| Address | Size     | PRICE           | AVAILABLE |
|---------|----------|-----------------|-----------|
| Unit 5  | 1,512 SF | \$1.60/sf Gross | June 1    |
| Unit 6  | 1,512 SF | \$1.60/sf Gross | June 1    |