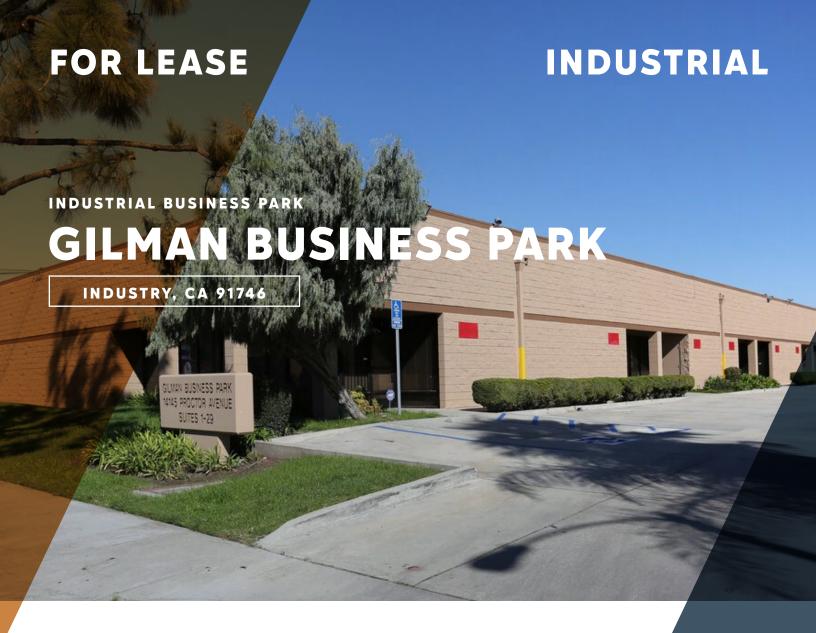

## **FEATURES:**

- 14145 Proctor Avenue, Industry, CA 91746
- 50,950 Square Foot Industrial Park
- Units from 1,490 to 3,264 Square Feet
- Prime West Industry Location | South of Valley Blvd
- Close Proximity to I-605 and CA-60
- No CAM Fees Water & Trash Included in Rent
- Located in Unincorporated LA County