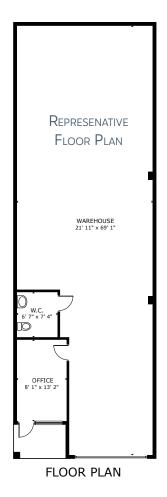

GROSS INTERNAL AREA OFFICE 178 sq.ft.
WAREHOUSE 1,362 sq.ft.
TOTAL: 1,540 sq.ft.

SIZES AND DIMENSIONS ARE APPROXIMATE, ACTUAL MAY VARY.