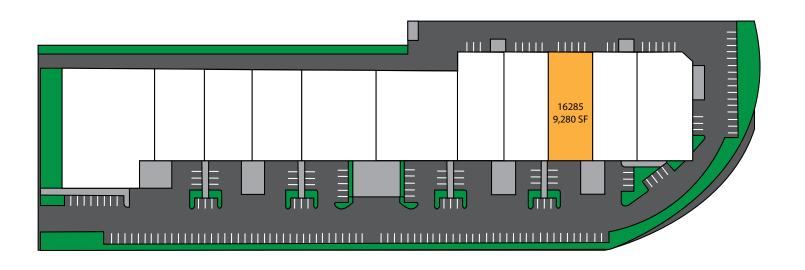

#### **Property Features:**

- 16825 9,280 Square Feet Available 7/1/23
   One (1) Dock High Loading
   One (1) Ground Level Loading
   1,200 Square Feet Office
- Fire Sprinklers | 200 AMPs, 277/480V
- 24' Clear Height
- Gated Parking Lot Nightly Security Patrol
- Excellent Container Truck Access
- Highly Desireable City of Industry Location
- Immediate Access to CA-60 via Hacienda Blvd
- Asking Price: \$1.85/sf + \$0.09/sf CAM