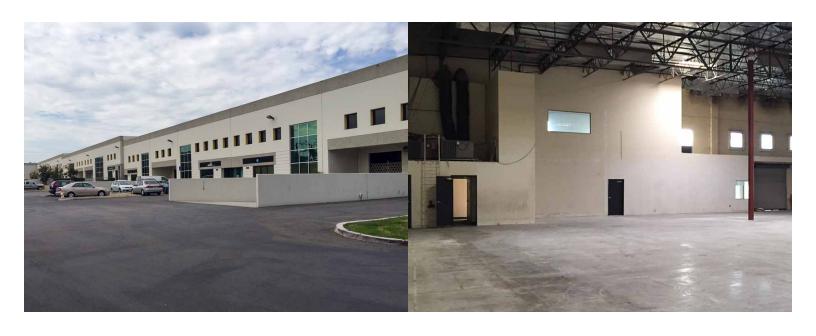

#### **Property Features:**

- 16825 9,280 Square Feet Available 7/1/23
   One (1) Dock High Loading
   One (1) Ground Level Loading
   1,200 Square Feet Office
- Fire Sprinklers | 200 AMPs, 277/480V
- 24' Clear Height
- Gated Parking Lot Nightly Security Patrol
- Excellent Container Truck Access
- Highly Desireable City of Industry Location
- Immediate Access to CA-60 via Hacienda Blvd
- Asking Price: \$1.85/sf + \$0.09/sf CAM