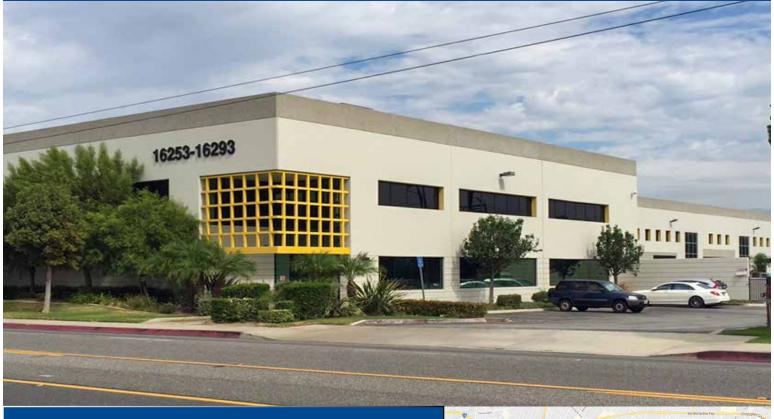

### 16253-16293 GALE AVENUE CITY OF INDUSTRY, CA

#### **Property Features:**

- 16825 9,280 Square Feet Available 7/1/23
   One (1) Dock High Loading
   One (1) Ground Level Loading
   1,200 Square Feet Office
- Fire Sprinklers | 200 AMPs, 277/480V
- 24' Clear Height
- Gated Parking Lot Nightly Security Patrol
- Excellent Container Truck Access
- Highly Desireable City of Industry Location
- Immediate Access to CA-60 via Hacienda Blvd
- Asking Price: \$1.85/sf + \$0.09/sf CAM