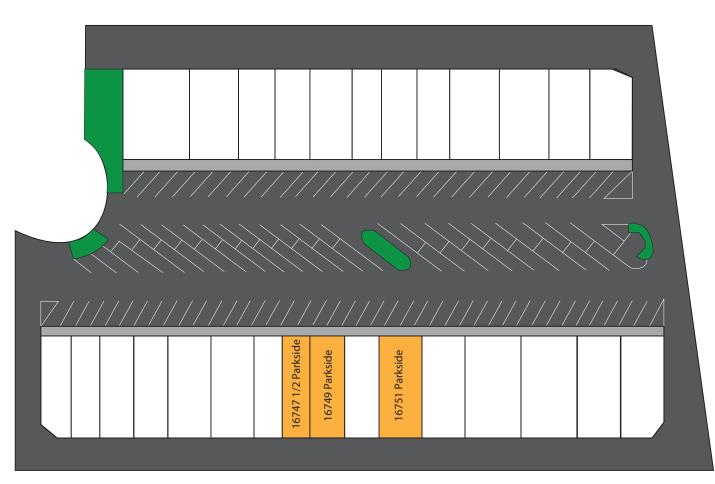

#### **AVAILABLE UNITS**

| ADDRESS                      | SIZE     | PRICE              | AVAILABLE |
|------------------------------|----------|--------------------|-----------|
| 16747 1/2<br>Parkside Avenue | 1,460 SF | \$1.75/SF<br>GROSS | 7/1/23    |
| 16749<br>Parkside Avenue     | 1,752 SF | \$1.75/SF          | 7/1/23    |
| 16751<br>Parkside Avenue     | 2,336 SF | \$1.75/SF<br>GROSS | 8/1/23    |
| Max Contiguous               | 2.212 SF | \$1.75/SF          | 7/1/22    |