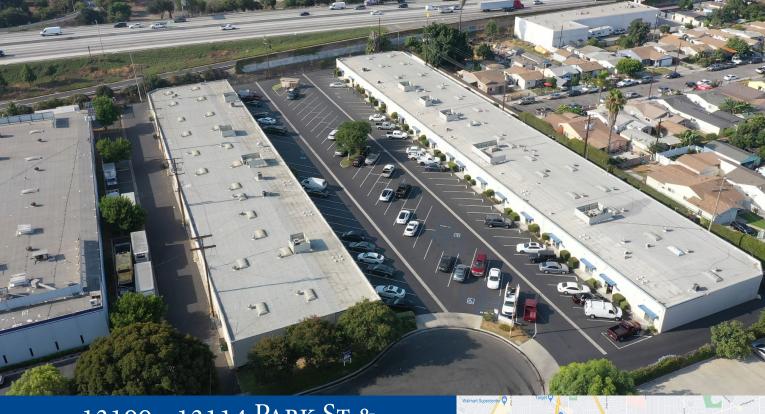

# FOR LEASE

12100 - 12114 PARK ST & 16741 - 16755 PARKSIDE AVE CERRITOS, CA 90703

### CERRITOS BUSINESS CENTER FEATURES:

- 59,764 SF Multi-Tenant IndustrialPark
- Units from 1,460 to 3,066 SF
- Direct Frontage on CA-91 Freeway
- 275k Cars Per Day with Immediate Access Via Norwalk Bouelvard On/Off Ramp
- Close Proximity to I-605 and I-5 Freeways
- Centrally Located to LA and Orange Counties
- Professionally Owned and Managed
- For More Information, Please Visit: www.CerritosBusinessCenter.com