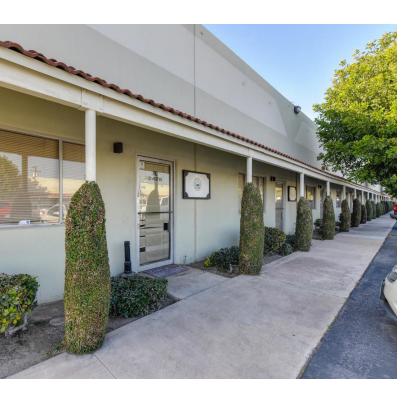

## **FEATURES:**

- Sizes from ±1,400 SF and up
- Standard unit set up small office, Two (2) restrooms and warehouse
- Ground level loading doors (12' x 12')
- Excellent access to the 91 and 57 Freeway
- 100 amp, 3 phase power minimum in all units
- · On site Property Manager
- HVAC in office area
- 14' to 16' clear height in warehouse
- Utility sink in warehouse