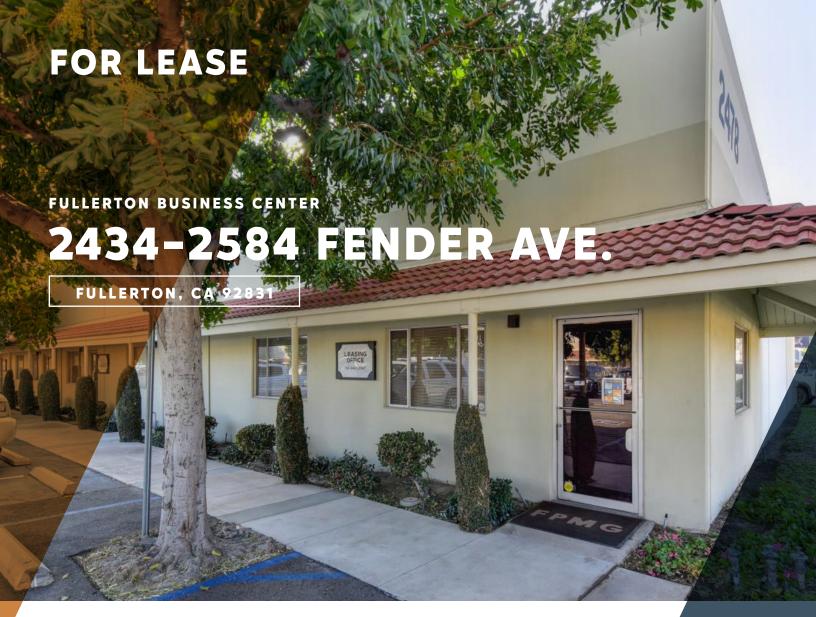

## **FEATURES:**

- Sizes from ±1,400 SF and up
- Standard unit set up small office, Two (2) restrooms and warehouse
- Ground level loading doors (12' x 12')
- Excellent access to the 91 and 57 Freeway
- 100 amp, 3 phase power minimum in all units
- · On site Property Manager
- HVAC in office area
- 14' to 16' clear height in warehouse
- Utility sink in warehouse