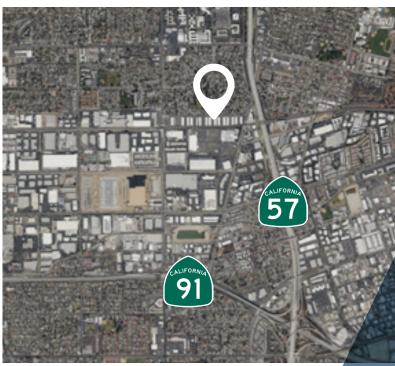

## **FEATURES:**

- Sizes from ±1,400 SF and up
- Standard unit set up small office, Two (2) restrooms and warehouse
- Ground level loading doors (12' x 12')
- Excellent access to the 91 and 57 Freeway
- 100 amp, 3 phase power minimum in all units
- · On site Property Manager
- HVAC in office area
- 14' to 16' clear height in warehouse
- Utility sink in warehouse