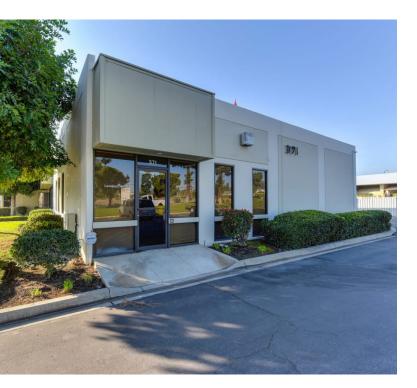

# FOR LEASE

OAK BUSINESS CENTER

OAK BUSINESS CENTER 51 | \*361 | \*371

CHUY INC 255

## FEATURES:

- Sizes from ±770 SF and up
- Office/warehouse and 100% warehouse units
- Ground level loading doors (10' x 10')
- Excellent access to the 57 Freeway
- 100 amp, 3 phase power minimum in all units
- HVAC in 351 & 371 buildings
- Perfect for small start-up company