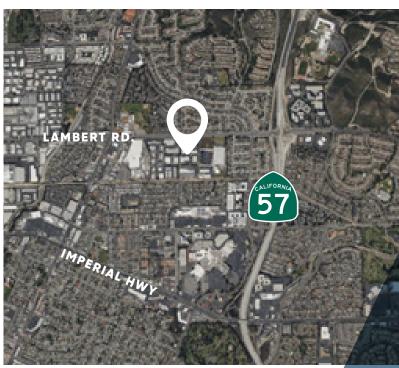

## FEATURES:

- Sizes from ±770 SF and up
- Office/warehouse and 100% warehouse units
- Ground level loading doors (10' x 10')
- Excellent access to the 57 Freeway
- 100 amp, 3 phase power minimum in all units
- HVAC in 351 & 371 buildings
- Perfect for small start-up company