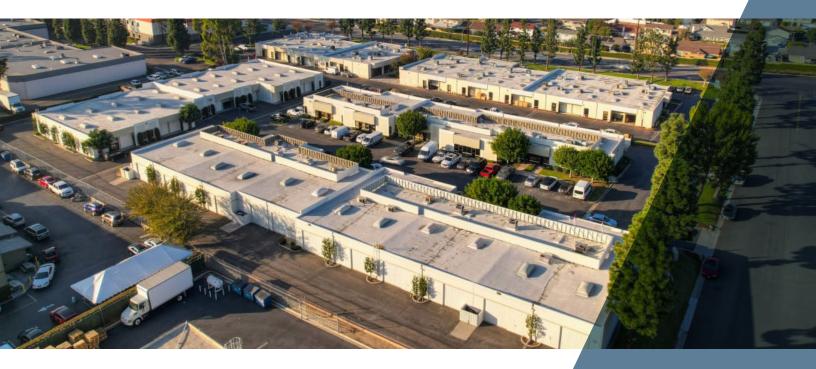

# FOR LEASE

OAK BUSINESS CENTER

OAK BUSINESS CENTER 51 | \*361 | \*371

CHUY INC 255

## FEATURES:

- Sizes from ±770 SF and up
- Office/warehouse and 100% warehouse units
- Ground level loading doors (10' x 10')
- Excellent access to the 57 Freeway
- 100 amp, 3 phase power minimum in all units
- HVAC in 351 & 371 buildings
- Perfect for small start-up company