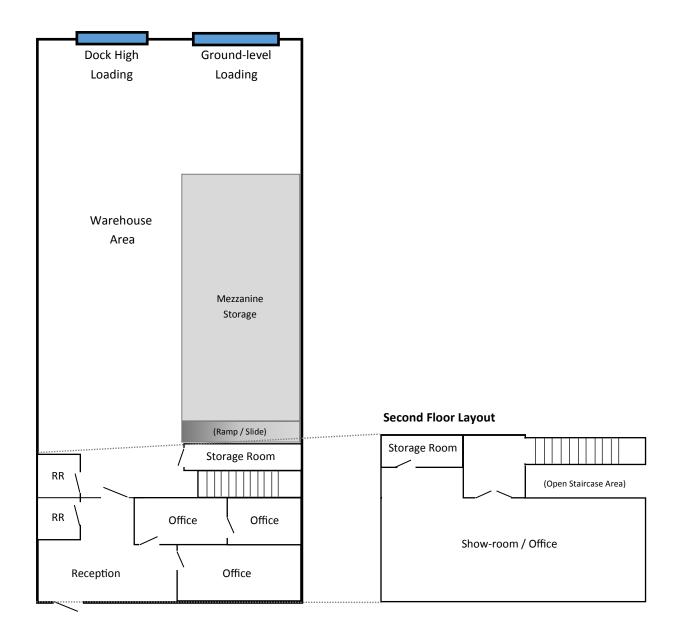

### **Property Highlights**

- One Dock-high & One Ground-level Loading Door
- ⋄ ±1,800 SF Two-storey Office
- Fully Sprinklered Throughout
- Access to 10, 57, 60 and 71 Freeways
- Zoned "Light Industrial"