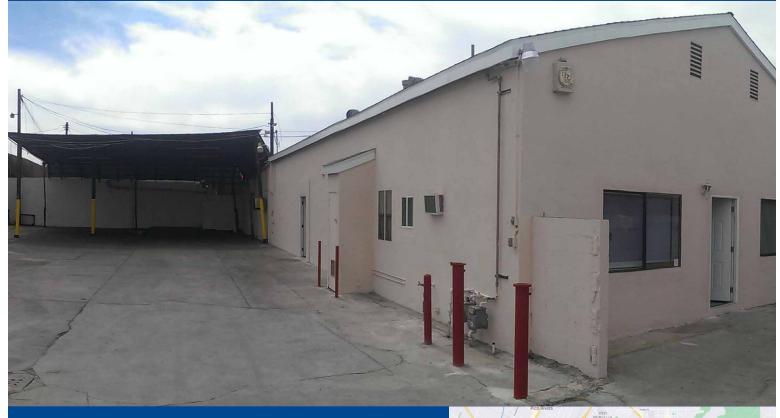

## 10701 INEZ STREET Whittier, CA 90605

**Property Features:** 

- Rare, Small Freestanding Industrial
- Approximately 3,000 Square Feet
- Fenced, Concrete and Secured Yard
- New Gate to be Installed by Owner
- New Ground Level Loading Doors
- New Interior Warehouse Lighting
- Bonus Covered Storage Area
- Excellent Location Near Carmenita and Florence