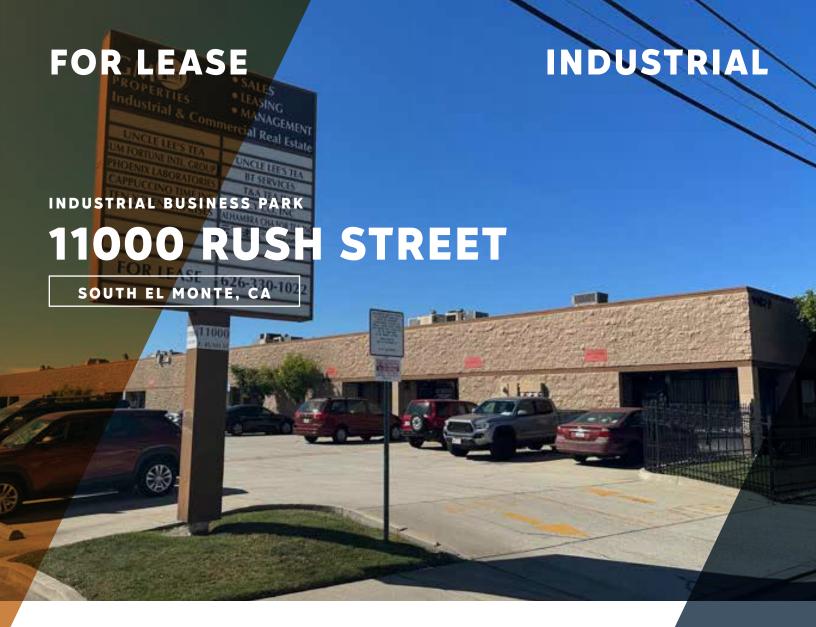

## **FEATURES:**

- 54,226 Square Foot Industrial Park
- Units from 1,475 to 7,772 Square Feet
- Rarely Available Spaces for Lease
- Perfect for eCommerce, light industrial uses.
- Close Proximity to I-605 and CA-60
- No CAM Fees Water & Trash Included in Rent
- Professionally Managed