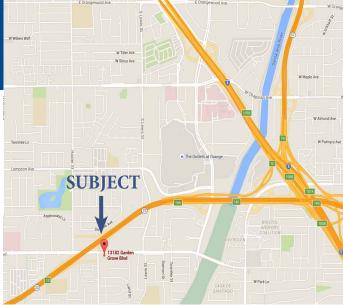

# 13182 GARDEN GROVE BLVD GARDEN GROVE, CA

#### **Property Features:**

- One (1) Automotive Bay w/ Shared Office
- Ideal Smog Shop
- Fenced and Secure Parking
- Excellent Frontage on Garden Grove Blvd
- Adjacent to Starbucks
- Immediate Access to CA-22, I-5 and CA-57
- Asking Price: \$1,250 per Month Gross