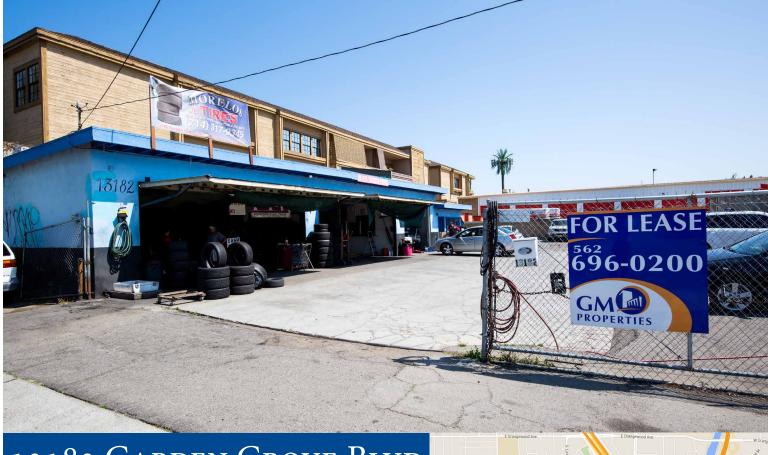

# 13182 GARDEN GROVE BLVD GARDEN GROVE, CA

#### **Property Features:**

- One (1) Automotive Bay w/ Shared Office
- Ideal Smog Shop
- Fenced and Secure Parking
- Excellent Frontage on Garden Grove Blvd
- Adjacent to Starbucks
- Immediate Access to CA-22, I-5 and CA-57
- Asking Price: \$1,250 per Month Gross