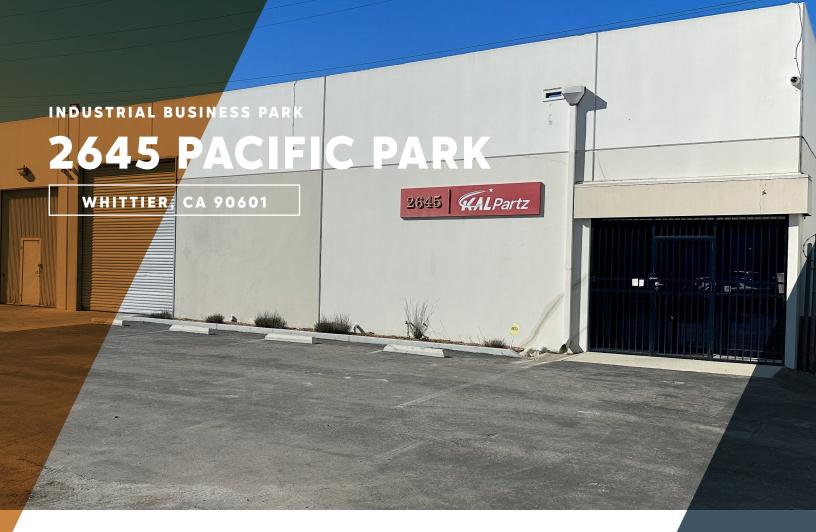

## FOR SUBLEASE

## MID COUNTIES

### FEATURES:

- Pacific Park Business Park
- High Image Industrial Buildings
- 7,200 Square Foot Sublease
- Term Through May 31, 2025 | Longer Term Possible
- Oversized Ground Level Loading
- Excellent Truck Access + Abundant Onsite Parking
- Immediate Access to I-605 and CA-60 Freeways
- Flexible Business Uses (Unicorporated LA County)