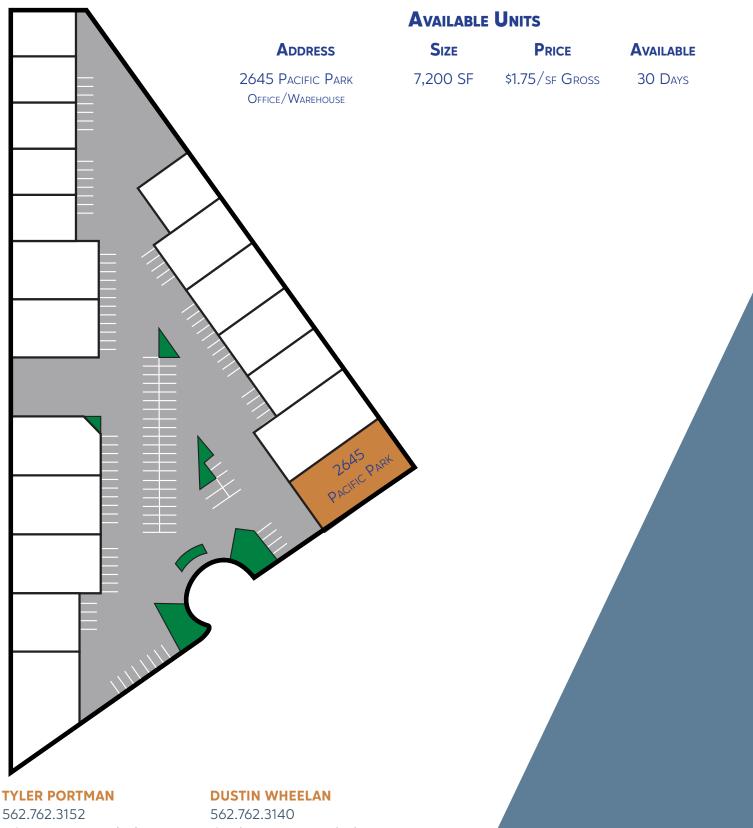

### FEATURES:

- Pacific Park Business Park
- High Image Industrial Buildings
- 7,200 Square Foot Sublease
- Term Through May 31, 2025 | Longer Term Possible
- Oversized Ground Level Loading
- Excellent Truck Access + Abundant Onsite Parking
- Immediate Access to I-605 and CA-60 Freeways
- Flexible Business Uses (Unicorporated LA County)

#### **TYLER PORTMAN**

562.762.3152 tyler@gmpropertiesinc.com **DUSTIN WHEELAN** 562.762.3140 dustin@gmpropertiesinc.com

tyler@gmpropertiesinc.com