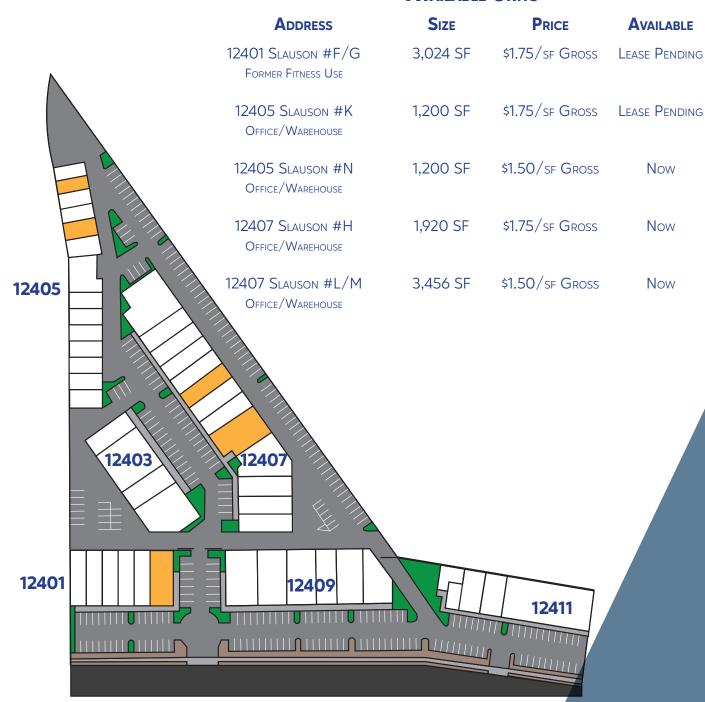

## FOR LEASE

# MID COUNTIES

INDUSTRIAL BUSINESS PARK 12401-12411 SLAUSON AVENUE



### **FEATURES:**

- 112,026 Square Foot Multi-Tenant Industrial Park
- Units from 1,060 to 10,072 Square Feet
- High-Image with Major Street Frontage
- Gated Rear Parking
- Professionally Owned with Outstanding Pride of Ownership
- **Exceptionally Maintained Business Park**
- Mid-Counties Location
- Ease of Access to Los Angeles and Orange Counties

### **TYLER PORTMAN**

562.762.3152 tyler@gmpropertiesinc.com marcy@gmpropertiesinc.com

### **MARCY MONACO**

562.762.3154



## **AVAILABLE UNITS**



#### **TYLER PORTMAN**

562.762.3152

tyler@gmpropertiesinc.com

#### **MARCY MONACO**

562.762.3154

marcy@gmpropertiesinc.com

No warranty, expressed or implied, is made as to the accuracy of the information contained herein. This information is subject to errors, omissions, change of price, sale or other conditions, withdrawal without notice, and is subject to any special listing conditions imposed by our principals. Cooperating brokers, Prospective Buyers and other parties who receive this document should not rely on it, but should use it has a starting point of analysis, and should independently confirm the accuracy of the information contained herein through a due diligence of the books, records, files and documents that constitute reliable sources of the information described here