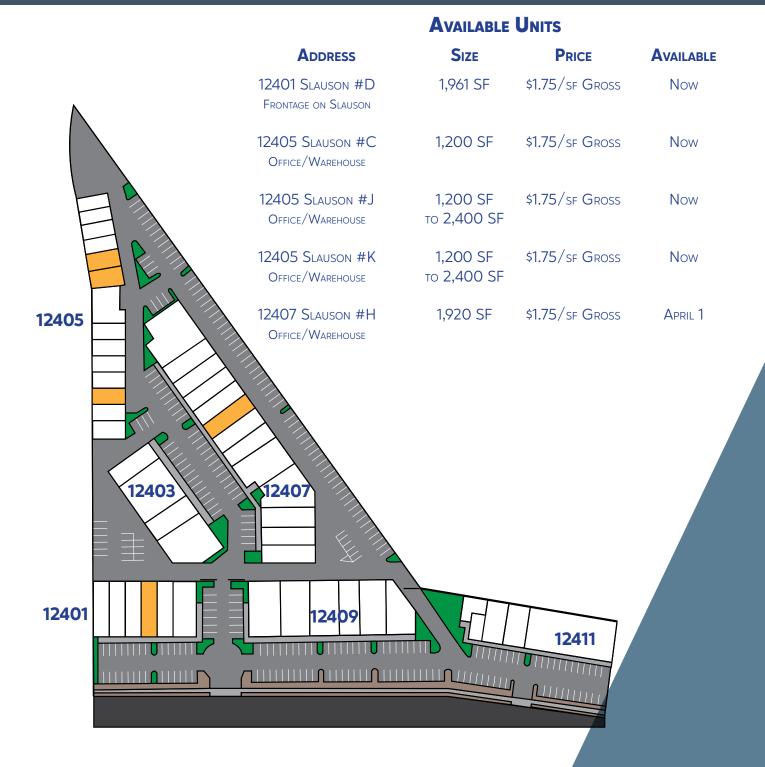

### **FEATURES:**

- 112,026 Square Foot Multi-Tenant Industrial Park ٠
- Units from 1,060 to 10,072 Square Feet
- High-Image with Major Street Frontage
- Gated Rear Parking
- Professionally Owned with Outstanding Pride of Ownership ٠
- **Exceptionally Maintained Business Park** •
- Mid-Counties Location
- Ease of Access to Los Angeles and Orange Counties