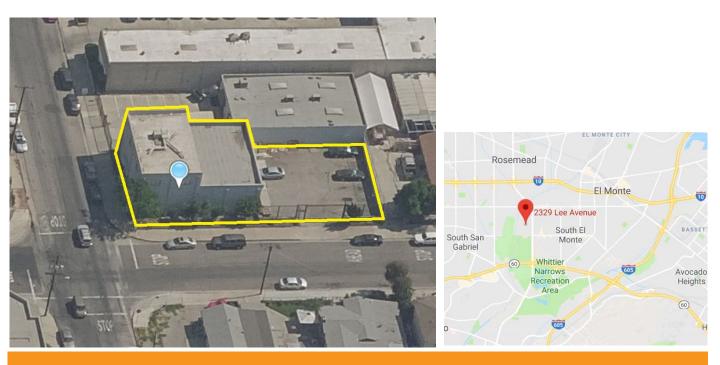

### **PROPERTY SUMMARY**

Zoning:

| Address:    | 2329 Lee Ave, South El Monte   |
|-------------|--------------------------------|
| Size:       | ~4,850 SF Bldg   ~8,232 SF Lot |
| Lease Type: | Modified Gross                 |
| Zoning:     | Manufacturing "M"              |