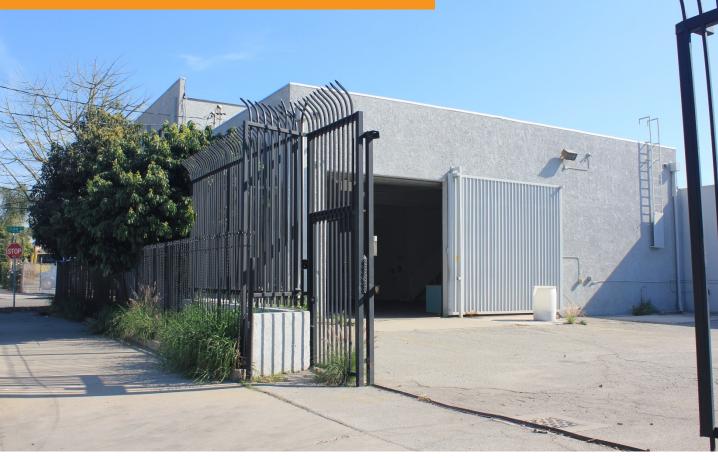

## FOR LEASE

GM Properties is pleased to present this rare opportunity to lease a well apportioned, stand-alone industrial warehouse in the heart of South El Monte. Located in "Manufacturing Zone" – suitable for manufacturing, production, light industrial uses. Includes private, secure, concrete yard. Immediate access to Rosemead Blvd, 10 and 60 Freeways.

### **PROPERTY HIGHLIGHTS:**

- Stand-alone Warehouse •
- Secure, Concrete Yard
- 22-24' Warehouse Clearance
- Excellent Street-frontage
- Flexible Uses (Manufacturing Zone) •

The information contained herein was obtained from sources we believe to be accurate, but is for information purposes only. Potential tenants and buyers are recommended to verify and perform its own due diligence. GM Properties or the Owner does not represent or warrant any of this information. CalBRE #01238514