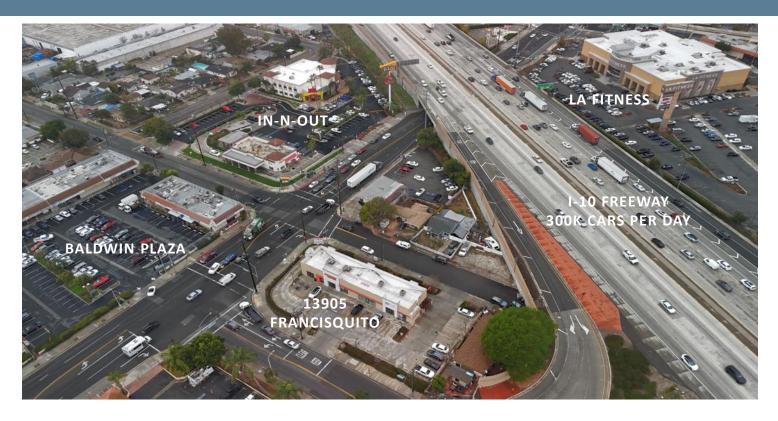

## FOR LEASE

13905 FRANCISQUITO AVE & 10

BALDWIN PARK, CA 91706

### **FEATURES:**

- Incredible I-10 Freeway Frontage Opportunity (300k CPD)
- Current availability:

Two (2) ± 1,000 SF Units

Both units could be combined

- Access to existing grease interceptor
- Perfect for small restaurant
- Easy access from I-10 freeway exit
- Street frontage with Excellent visibility on Francisquito Ave.