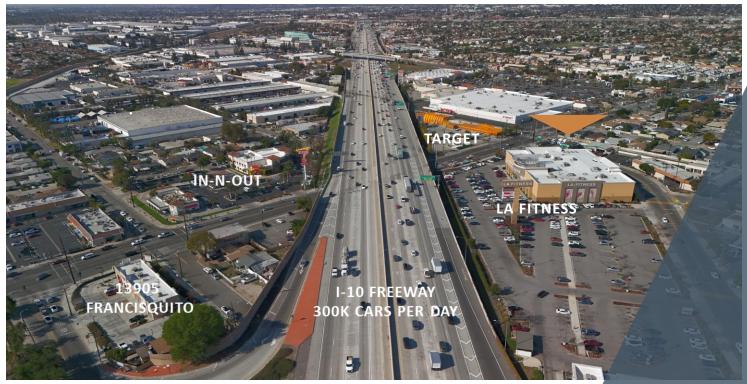

## FOR LEASE

13905 FRANCISQUITO AVE & 10

BALDWIN PARK, CA 91706

### **FEATURES:**

- Incredible I-10 Freeway Frontage Opportunity (300k CPD)
- Current availability:

Two (2) ± 1,000 SF Units

Both units could be combined

- Access to existing grease interceptor
- Perfect for small restaurant
- Easy access from I-10 freeway exit
- Street frontage with Excellent visibility on Francisquito Ave.