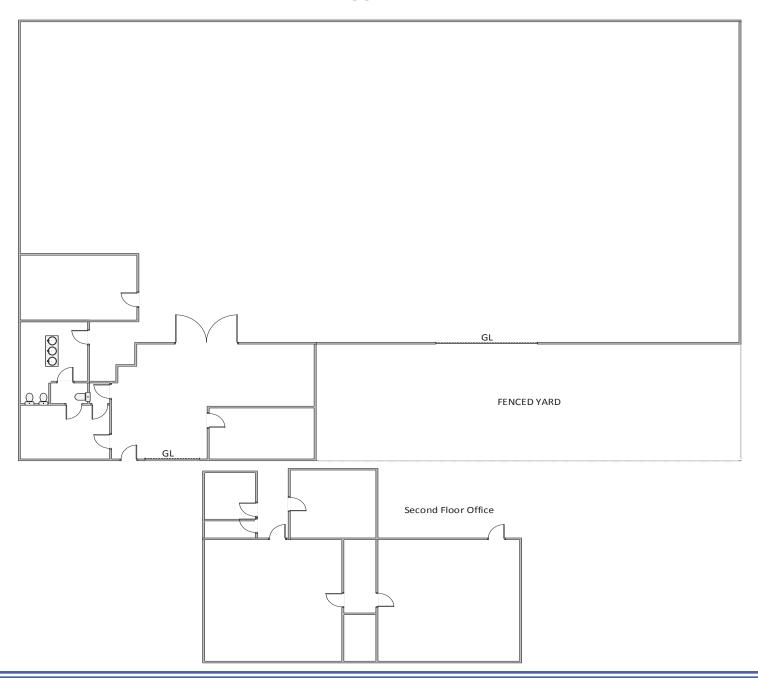

# **FOR LEASE**

## 10,030 SF INDUSTRIAL BUILDING

8140 SECURA WAY, SANTA FE SPRINGS



### **PROPERTY FEATURES**

- · FREESTANDING INDUSTRIAL WAREHOUSE
- APPROXIMATELY 2,500 SF OF TWO-STORY OFFICE
- · TWO (2) GL DOORS
- · PRIVATE/ FENCED YARD
- · 12-15' CLEARANCE HEIGHT
- · 11 PARKING SPACES
- · IMMEDIATE ACCESS TO I-605 FWY
- · CURRENTLY UNDER RENOVATION





#### **LIAM HAYES**

CALBRE# 02004346 562-762-3114 LIAM@GMPROPERTIESINC.COM

# **FOR LEASE**

## 10,030 SF INDUSTRIAL BUILDING

## 8140 SECURA WAY, SANTA FE SPRINGS

### FLOOR PLAN





#### **LIAM HAYES**

CALBRE# 02004346 562-762-3114 LIAM@GMPROPERTIESINC.COM