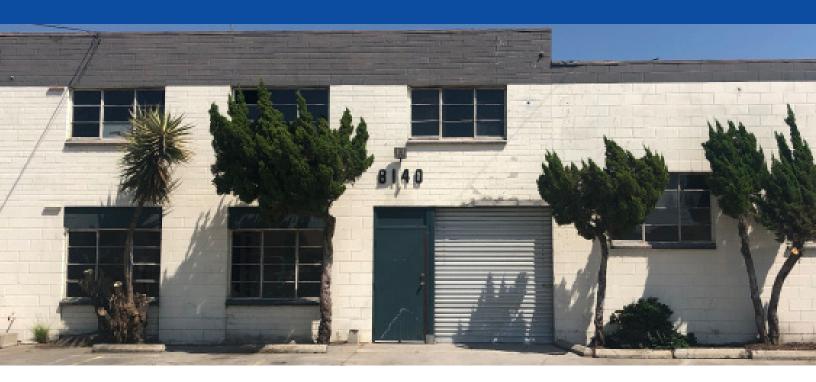

## 10,030 SF INDUSTRIAL BUILDING

8140 SECURA WAY, SANTA FE SPRINGS

### **PROPERTY FEATURES**

- · FREESTANDING INDUSTRIAL WAREHOUSE
- APPROXIMATELY 2,500 SF OF TWO-STORY OFFICE
- · TWO (2) GL DOORS
- · PRIVATE/ FENCED YARD
- · 12-15' CLEARANCE HEIGHT
- · 11 PARKING SPACES
- · IMMEDIATE ACCESS TO I-605 FWY
- · CURRENTLY UNDER RENOVATION