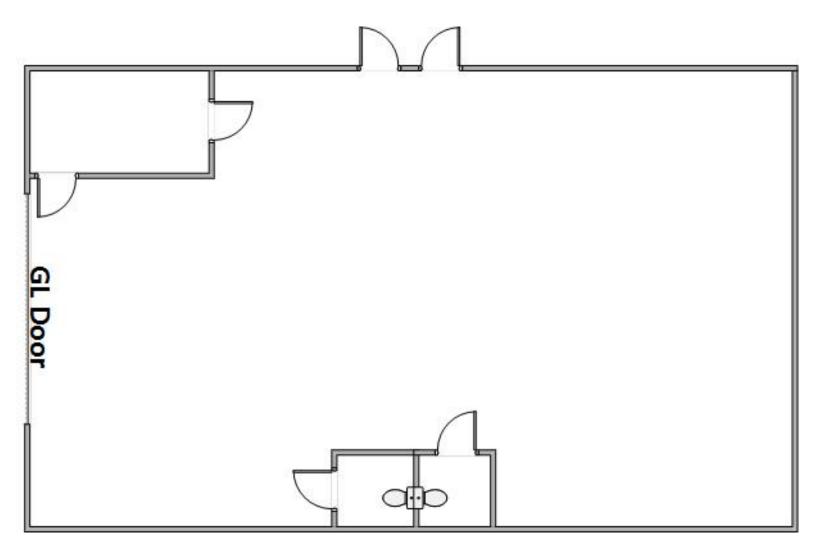

### SPACE SUMMARY

- 1,400 SF Industrial Space
- 100 SF of Office Space
- One (1) Ground Level Door
- Two (2) Restrooms
- 100 Amps, 120/208V, 3Phase
- Possible 400 Amps, 270/480V, 3Phase