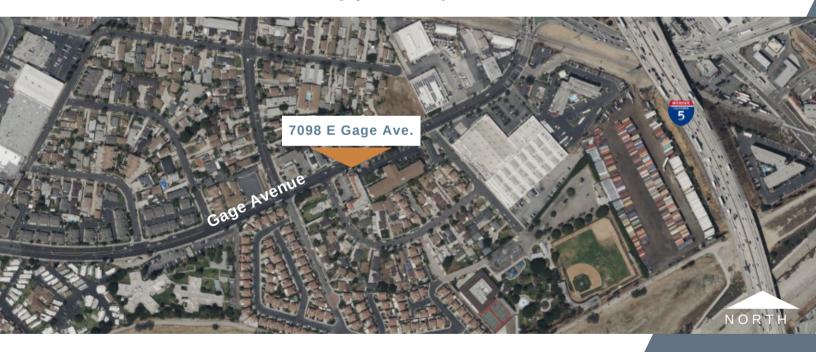

# 7098 E Gage Avenue

commerce, ca 90040

\$2.65 psf

7098 E gage avenue For lease

**Excellent access to the 5 freeway | 82k+ Population within 2 Miles** 