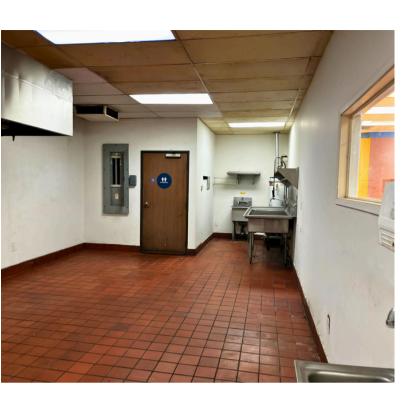

## FEATURES:

- · Operated as a Donut Shop
- Hood
- Approximate 1,200 SF
- Multi-tenant Commercial Plaza
- · Existing tenants include laundromat and neighborhood market
- · Roll down doors
- · Monument signage
- · High-density residential area
- 18k+ Traffice Volume in less than 1 mile radius