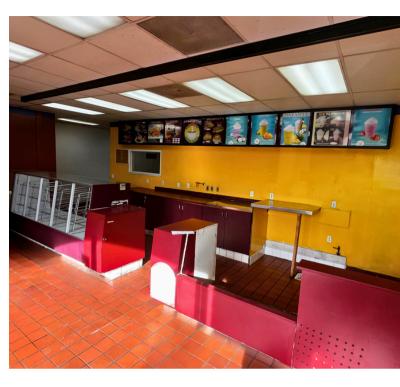

## FEATURES:

- · Operated as a Donut Shop
- Hood
- Approximate 1,200 SF
- Multi-tenant Commercial Plaza
- · Existing tenants include laundromat and neighborhood market
- · Roll down doors
- · Monument signage
- · High-density residential area
- 18k+ Traffice Volume in less than 1 mile radius