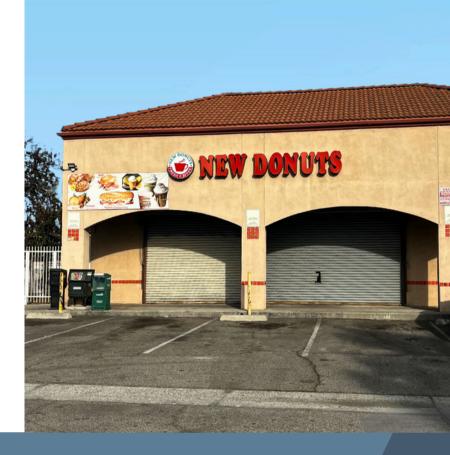

## For LEASE

DONUT SHOP/NEIGHBORHOOD RETAIL

# 7098 E Gage Avenue

commerce, ca 90040

\$2.65 psf

## FEATURES:

- · Operated as a Donut Shop
- Hood
- Approximate 1,200 SF
- Multi-tenant Commercial Plaza
- · Existing tenants include laundromat and neighborhood market
- · Roll down doors
- · Monument signage
- · High-density residential area
- 18k+ Traffice Volume in less than 1 mile radius