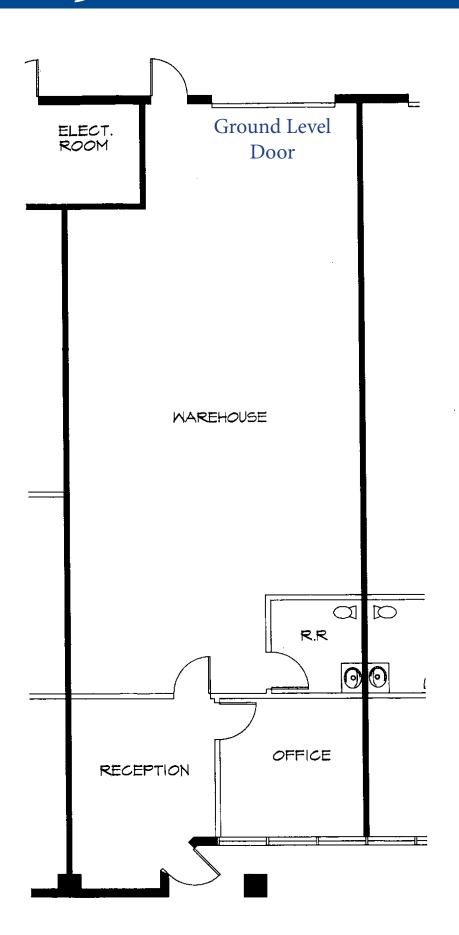

#### **Current Availabilities**

| Address              | Unit Size | Office | Price/SF | Date   |
|----------------------|-----------|--------|----------|--------|
| 9810 Painter Ave - E | 1,530 SF  | 384 SF | \$1.50   | 3/1/23 |

## 1,530 SF