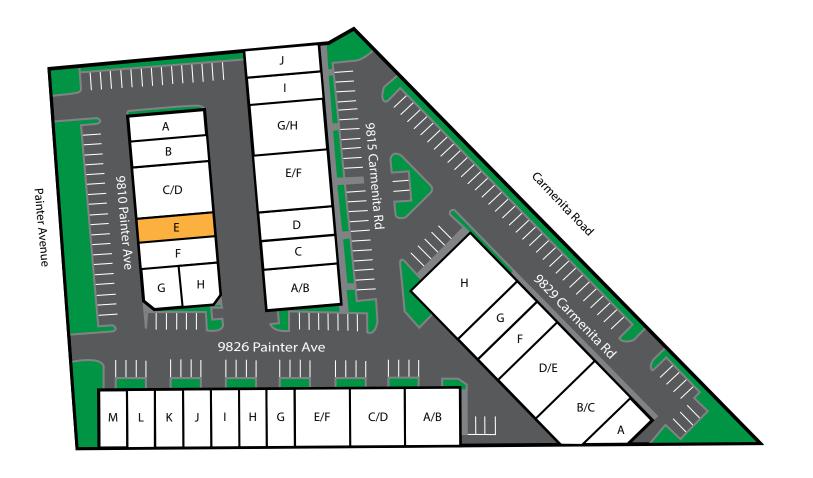

#### **Current Availabilities**

| Address              | Unit Size | Office | Price/SF | Date   |
|----------------------|-----------|--------|----------|--------|
| 9810 Painter Ave - E | 1,530 SF  | 384 SF | \$1.50   | 3/1/23 |