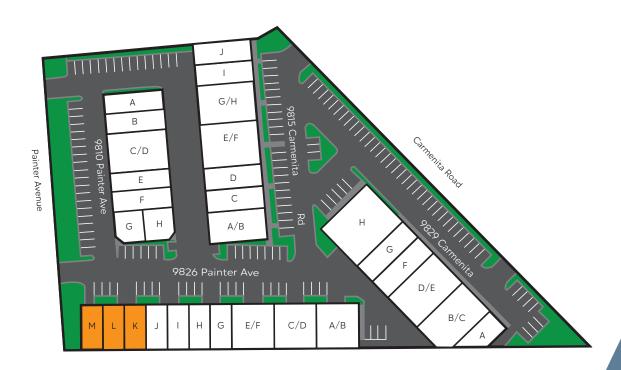

## **AVAILABLE UNITS**

| Address                                         | SIZE     | PRICE           | AVAILABLE   |
|-------------------------------------------------|----------|-----------------|-------------|
| 9826 PAINTER AVENUE, UNIT K OFFICE/WAREHOUSE    | 1,200 SF | \$1.65/sf Gross | 30 Days     |
| 9826 PAINTER AVENUE, UNIT L<br>Office/Warehouse | 1,200 SF | \$1.65/sf Gross | 30 Days     |
| 9826 PAINTER AVENUE, UNIT M<br>100% OFFICE      | 1,200 SF | \$1.50/sf Gross | Jan 1, 2024 |
| Max Contiguous                                  | 3,600 SF | \$1.60/sf Gross | Jan 1, 2024 |