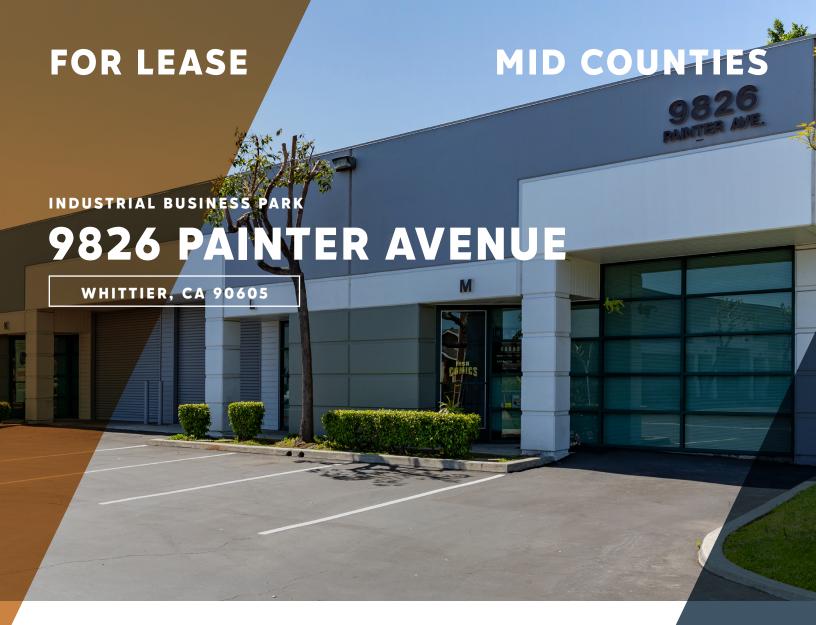

## **FEATURES:**

- · Carmenita/Painter Business Park
- · High Image Industrial Buildings
- Availability from 1,200 to 3,600 Square Feet
- · Ground Level Loading
- Meticulously Maintained by Ownership
- · Professionally Managed
- · Street frontage with Excellent visibility on Painter Avenue
- Close to Retail

## **AVAILABLE UNITS**

| Address                                         | SIZE     | PRICE           | AVAILABLE   |
|-------------------------------------------------|----------|-----------------|-------------|
| 9826 PAINTER AVENUE, UNIT K OFFICE/WAREHOUSE    | 1,200 SF | \$1.65/sf Gross | 30 Days     |
| 9826 PAINTER AVENUE, UNIT L<br>Office/Warehouse | 1,200 SF | \$1.65/sf Gross | 30 Days     |
| 9826 PAINTER AVENUE, UNIT M<br>100% OFFICE      | 1,200 SF | \$1.50/sf Gross | Jan 1, 2024 |
| Max Contiguous                                  | 3,600 SF | \$1.60/sf Gross | Jan 1, 2024 |