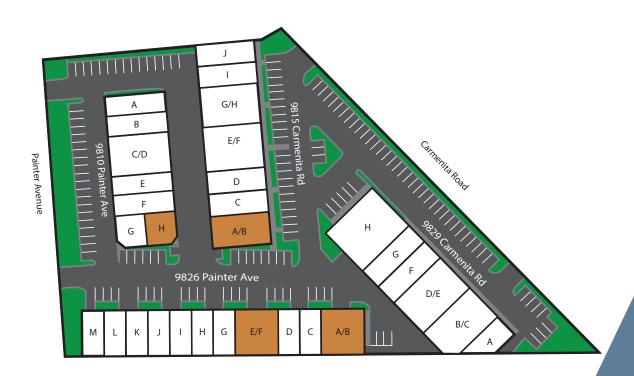

# **AVAILABLE UNITS**

| ADDRESS                                            | Size     | PRICE           | AVAILABLE |
|----------------------------------------------------|----------|-----------------|-----------|
| 9810 PAINTER AVE, #H<br>100% Office                | 790 SF   | \$1.50/sf Gross | NOW       |
| 9815 CARMENITA RD, #A/B OFFICE/WAREHOUSE           | 2,160 SF | \$1.65/sf Gross | NOW       |
| 9826 PAINTER AVE, #A/B OFFICE/WAREHOUSE            | 2,280 SF | \$1.60/sf Gross | NOW       |
| 9826 PAINTER AVE, #E/F<br>Sublease through 3/31/28 | 2,400 SF | \$1.60/sf Gross | 30 Days   |