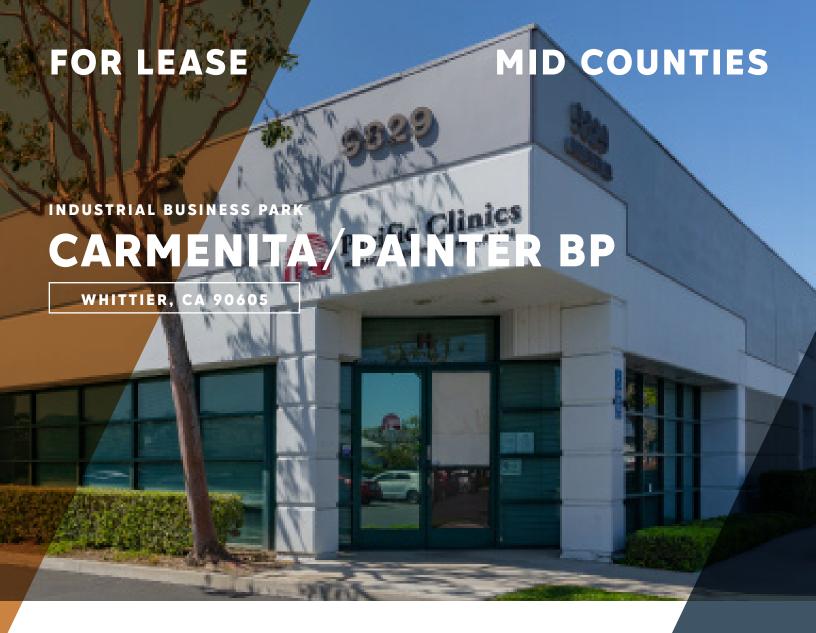

# **FEATURES:**

- 9810-9826 Painter Avenue and 9815-9829 Carmenita Road, Whittier, CA
- · High Image Industrial Buildings
- Availability from 1,200 to 3,480 Square Feet
- · Ground Level Loading
- · Meticulously Maintained by Ownership
- · Professionally Managed
- · Street frontage with Excellent visibility on Painter Avenue
- Close to Retail