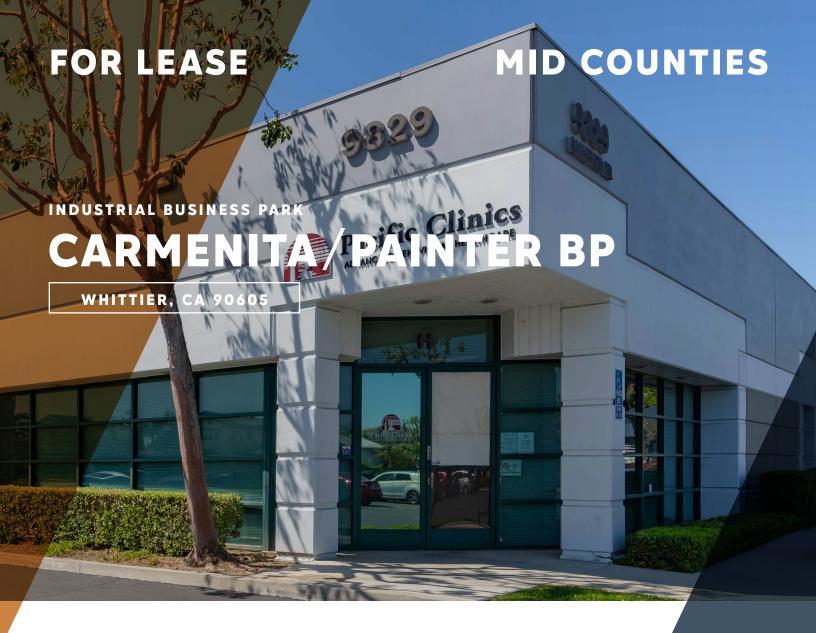

# **FEATURES:**

- 9810-9826 Painter Avenue and 9815-9829 Carmenita Road, Whittier, CA
- · High Image Industrial Buildings
- Availability from 1,200 to 3,600 Square Feet
- · Ground Level Loading
- · Meticulously Maintained by Ownership
- · Professionally Managed
- · Street frontage with Excellent visibility on Painter Avenue
- Close to Retail