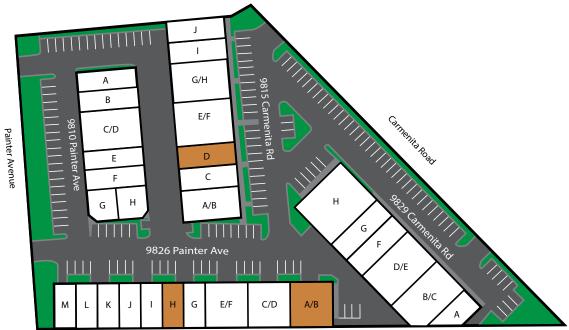

# **AVAILABLE UNITS**

| ADDRESS                                                     | Size     | PRICE           | AVAILABLE      |
|-------------------------------------------------------------|----------|-----------------|----------------|
| 9815 CARMENITA ROAD, UNIT D OFFICE/WAREHOUSE                | 1,520 SF | \$1.65/SF GROSS | August 1, 2024 |
| 9826 PAINTER AVENUE, UNIT A/B OFFICE/WAREHOUSE (2 GL DOORS) | 2,280 SF | \$1.60/sf Gross | August 1, 2024 |
| 9826 PAINTER AVENUE, UNIT H OFFICE/WAREHOUSE (2 GL DOORS)   | 1,200 SF | \$1.60/sf Gross | August 1, 2024 |