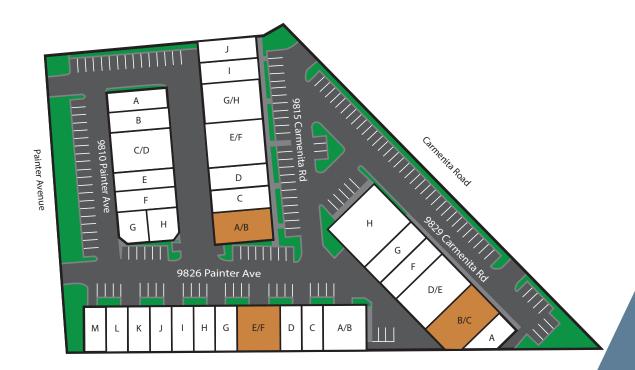

# **AVAILABLE UNITS**

| Address                                            | SIZE     | PRICE           | AVAILABLE |
|----------------------------------------------------|----------|-----------------|-----------|
| 9815 CARMENITA RD, #A/B OFFICE/WAREHOUSE           | 2,160 SF | \$1.65/sf Gross | NOW       |
| 9826 PAINTER AVE, #E/F<br>Sublease through 3/31/28 | 2,400 SF | \$1.60/sf Gross | NOW       |
| 9829 CARMENITA, #B/C OFFICE/WAREHOUSE              | 3,350 SF | \$1.50/sf Gross | May 1     |