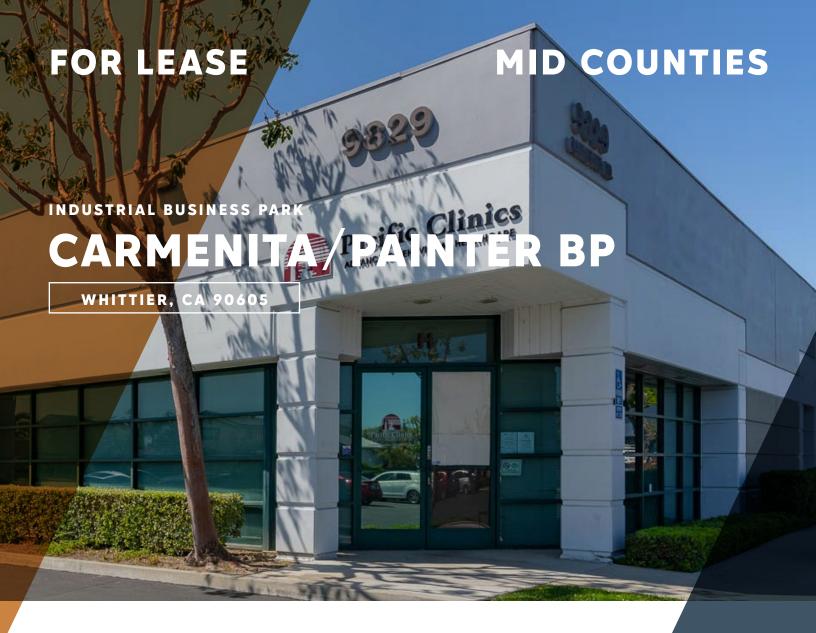

## **FEATURES:**

- 9810-9826 Painter Avenue and 9815-9829 Carmenita Road, Whittier, CA
- · High Image Industrial Buildings
- Availability from 1,200 to 3,480 Square Feet
- Ground Level Loading
- · Meticulously Maintained by Ownership
- · Professionally Managed
- · Street frontage with Excellent visibility on Painter Avenue
- Close to Retail