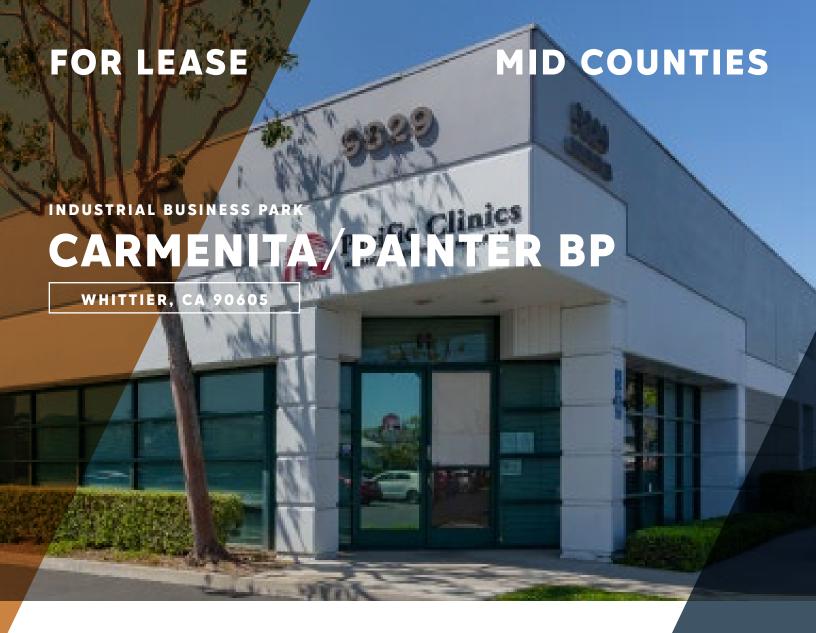

# **FEATURES:**

- 9810-9826 Painter Avenue and 9815-9829 Carmenita Road, Whittier, CA
- · High Image Industrial Buildings
- Availability from 1,200 to 3,480 Square Feet
- Ground Level Loading
- · Meticulously Maintained by Ownership
- · Professionally Managed
- · Street frontage with Excellent visibility on Painter Avenue
- Close to Retail