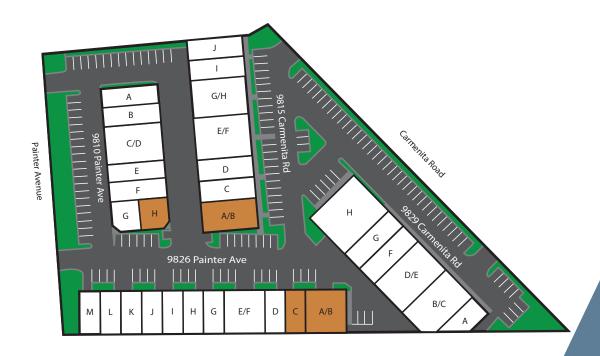

# **AVAILABLE UNITS**

| ADDRESS                                                                  | SIZE     | PRICE           | AVAILABLE     |
|--------------------------------------------------------------------------|----------|-----------------|---------------|
| 9810 Painter Ave, #H<br>100% Office                                      | 790 SF   | \$1.50/sf Gross | November 2024 |
| 9815 CARMENITA RD, #A/B FORMER ISO-6 CLEAN ROOM *CALL AGENT FOR DETAILS* | 2,160 SF | \$2.00/sf Gross | November 2024 |
| 9826 PAINTER AVE, #A/B OFFICE/WAREHOUSE                                  | 2,280 SF | \$1.60/sf       | NOW           |
| 9826 PAINTER AVE, #C OFFICE/WAREHOUSE                                    | 1,200 SF | \$1.65/SF       | November 2024 |