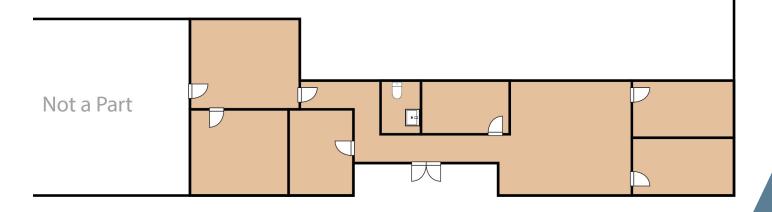

#### **FEATURES:**

- 2,293 Square Foot Office
- Private Entrance and Restroom
- Five (5) Private Offices, Conference Room and Bullpen ٠
- Sublease Through May 31, 2027 ٠
- Flexible Sublessor •
- Excellent West Orange County Location ٠
- Walking Distance to Retail on Katella Avenue •
- Competitively Priced at \$1.50/sf gross + \$250 for Utilities ٠