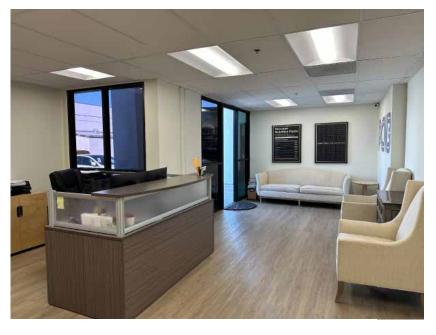

## **FEATURES:**

- 11082 Winners Circle, Unit B
- Part of 11,148 SF Industrial Building
- 5,574 Square Foot Unit | 2,690 SF Office / 2,884 SF Warehouse
- High Image Office Featuring Efficient Layout and Natural Light
- Two (2) Ground Level Loading Doors
- 225 AMPs of Power at 120/208V | Fire Sprinklers
- **Excellent West Orange County Location**
- Walking Distance to Retail on Katella Avenue
- Click Here for Virtual Tour