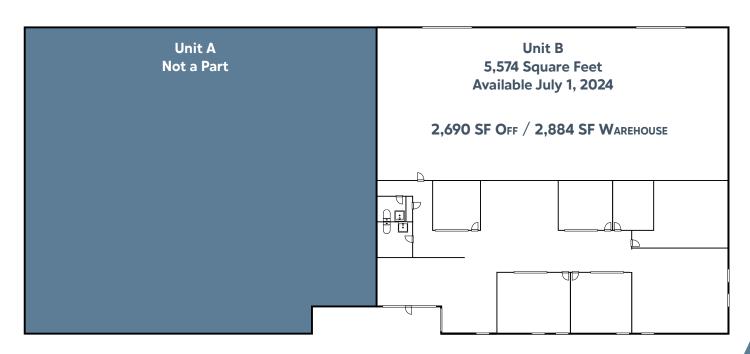

## **FEATURES:**

- 11082 Winners Circle, Unit B
- Part of 11,148 SF Industrial Building
- 5,574 Square Foot Unit | 2,690 SF Office / 2,884 SF Warehouse
- High Image Office Featuring Efficient Layout and Natural Light
- Two (2) Ground Level Loading Doors
- 225 AMPs of Power at 120/208V | Fire Sprinklers
- **Excellent West Orange County Location**
- Walking Distance to Retail on Katella Avenue
- Click Here for Virtual Tour

### **DUSTIN WHEELAN**

562.762.3120

tyler@gmpropertiesinc.com dustin@gmpropertiesinc.com Lic. 01444728

**A**DDRESS SIZE **PRICE A**VAILABLE \$1.65/SF GROSS 11082 WINNER'S CIRCLE 5,574 SF Now

UNIT B