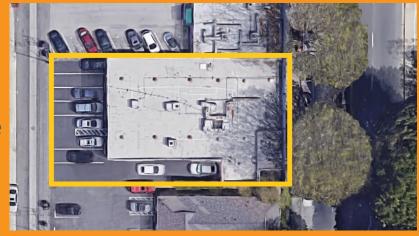

#### **SPACE FEATURES**

- 1,800 SF Retail/Office Space
- Prime Frontage on Busy Painter Ave
- Large Open Area
- Two Offices, Kitchenette, Restroom
- Parking in Rear of Property

. . . . . . . . . . . . .