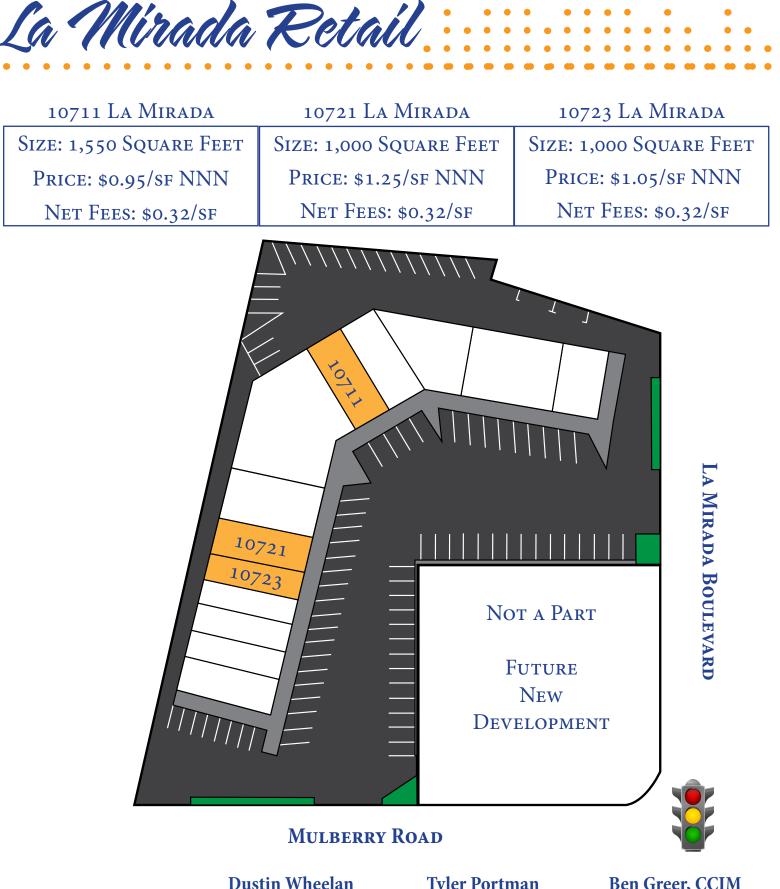

## Property Features:

- 1,000 to 1,550 Square Feet Available
- 21,330 Square Foot Strip Center
- Signalized Corner of La Mirada Boulevard and Mulberry Drive
- Approx. 40,000 Cars per Day
- Across Street from 7-11 and New Smart & Final
- Population of 188k within 3 miles
- \$102k Average Household Income
- Unincorporated LA County C1 Zoning