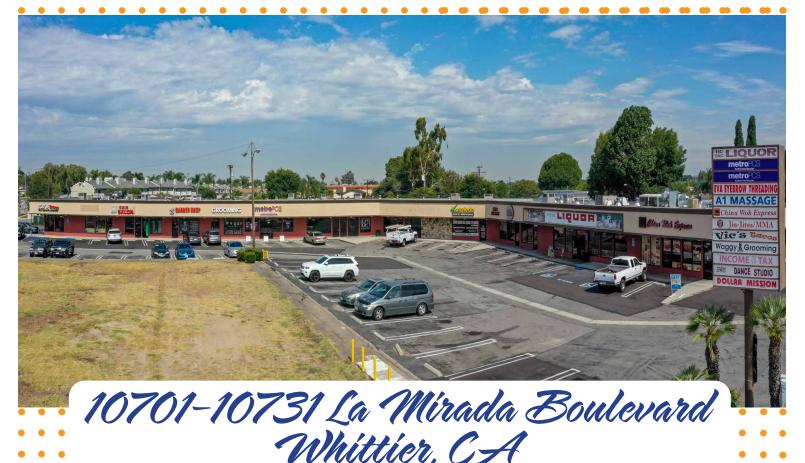

Retail For Lease

## Property Features:

- 1,000 to 1,550 Square Feet Available
- 21,330 Square Foot Strip Center
- Signalized Corner of La Mirada Boulevard and Mulberry Drive
- Approx. 40,000 Cars per Day
- Across Street from 7-11 and New Smart & Final
- Population of 188k within 3 miles
- \$102k Average Household Income
- Unincorporated LA County C1 Zoning