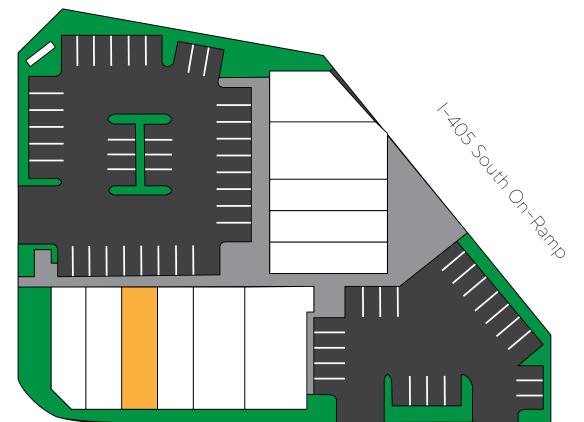

# FEATURES:

- Unit K 1,100 Square Feet Available
- 13,241 Square Foot Multi-Tenant Building
- Excellent Tenant Mix | Starbucks and Subway Anchored

DENTAL

- Signalized Corner of Springsdale St / Westminster Blvd (57k CPD)
- I-405 Freeway Frontage at On Ramp 180,000+ Cars Per Day
- Desireable West Orange County Location
- Population of Nearly 500k Within 5 Miles \$161k AHI

# **AVAILABLE UNITS**

| Address                     | SIZE     | PRICE         | AVAILABLE |
|-----------------------------|----------|---------------|-----------|
| 14022 Springdale Street, #K | 1,100 SF | \$2.50/sf NNN | Now       |