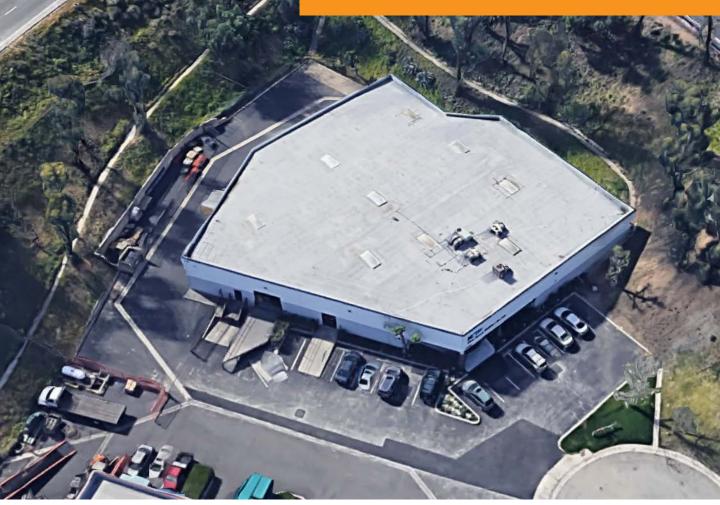

## FOR SALE

Zoning:

GM Properties is pleased to present this rare opportunity to purchase a well apportioned industrial building located at the confluence of four freeways. This stand-alone warehouse unit is zoned for light manufacturing and office uses -- perfect for manufacturing & assembly, import / export, eCommerce, general storage and distribution.

## **PROPERTY SUMMARY**

| LOCATION:      | Pomona Diamond Bar Adjacent |
|----------------|-----------------------------|
| Building Size: | 16,936 SF                   |
| Lot Size:      | 2.033 AC                    |

## **PROPERTY HIGHLIGHTS:**

- One (1) DH and Two (2) GL Doors
- 16' 18' Warehouse Clearance
- Wrap-around, Gated Yard
- Fully-sprinklered Throughout

| Cherry Lu                                                        |              |   |    |                    |   |   |                                                 |
|------------------------------------------------------------------|--------------|---|----|--------------------|---|---|-------------------------------------------------|
| D: 562.762.3108<br>C: 310.729.2224<br>cherry@gmpropertiesinc.com | " <b>O O</b> | • | •• | GM Properties Inc. |   |   |                                                 |
| Cal BRE#01925302<br>Harry Lu                                     | •            | • |    | •                  | • | • | 13305 Penn St., Suite 200<br>Whittier, CA 90602 |
| D: 562.762.3118<br>C: 714.624.6316<br>harry@gmpropertiesinc.com  | •            |   |    |                    |   |   |                                                 |
| Cal BRE#01352158                                                 |              |   |    |                    |   |   |                                                 |