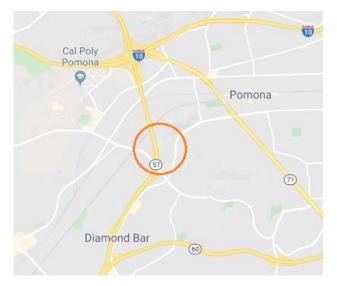

## FOR SALE

Zoning:

GM Properties is pleased to present this rare opportunity to purchase a well apportioned industrial building located at the confluence of four freeways. This stand-alone warehouse unit is zoned for light manufacturing and office uses -- perfect for manufacturing & assembly, import / export, eCommerce, general storage and distribution.

## **PROPERTY SUMMARY**

| LOCATION:      | Pomona Diamond Bar Adjacent |
|----------------|-----------------------------|
| Building Size: | 16,936 SF                   |
| Lot Size:      | 2.033 AC                    |