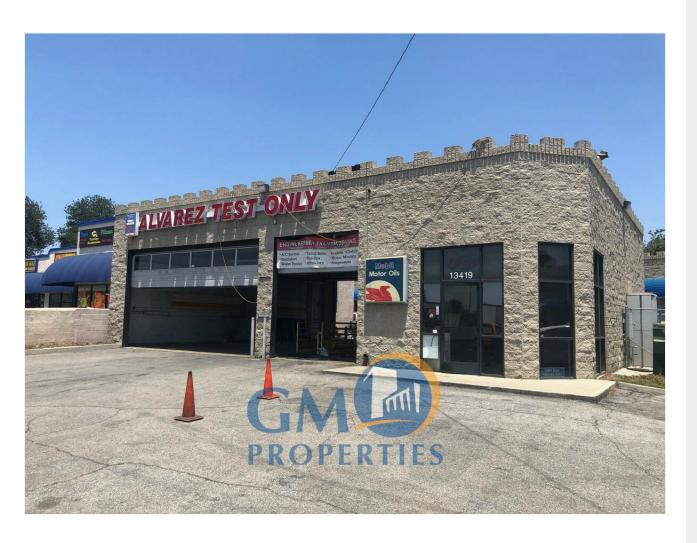

# King Arthur's Automotive Court 13419-13433 Lambert Rd, Whittier, CA 90605

## **King Arthur's Automotive Court**

13419-13433 Lambert Rd, Whittier, CA 90605

Attractive newer automotive retail center
Busy Lambert and Painter Avenues
Many uses permitted
Central location and easy access with two entrances off Lambert Rd. and
Painter Ave