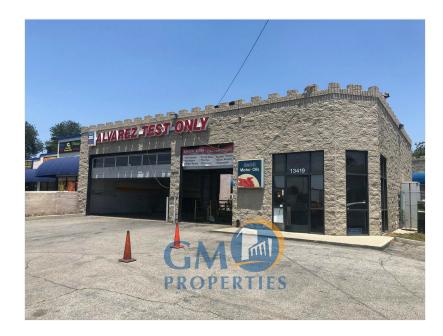

# King Arthur's Automotive Court 13419-13433 Lambert Rd, Whittier, CA 90605





#### Price: 1.10 - 2.00 NNN

Automotive retail center For Lease. We have automotive and retail units available. King Arthur's Automotive Court

## **King Arthur's Automotive Court**

13419-13433 Lambert Rd, Whittier, CA 90605



Attractive newer automotive retail center
Busy Lambert and Painter Avenues
Many uses permitted
Central location and easy access with two entrances off Lambert Rd. and
Painter Ave



**Dustin Wheelan**<a href="mailto:dustin@gmpropertiesinc.com">dustin@gmpropertiesinc.com</a>
(562) 762-3120

**GM Properties, Inc.** 13305 Penn St, Suite 200 Whittier, CA 90602



# King Arthur's Automotive Court 13419-13433 Lambert Rd, Whittier, CA 90605

### 13419-13433 Lambert Rd, Whittier, CA 90605



IMG\_7753



IMG\_7750

### Listing spaces

#### 1st Floor Ste 13419 Lambert Rd

Space Available 2,500 SF
Rental Rate \$2.00 /SF
Date Available NOW

Service Type Triple Net (NNN)

Space Type Relet
Space Use Retail
Lease Term Negotiable

Front office/reception area, has 2 regular and 2 double sized loading do