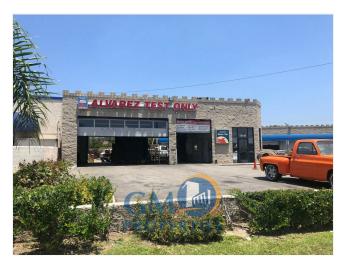

# King Arthur's Automotive Court 13419-13433 Lambert Rd, Whittier, CA 90605





#### Price: 1.10 - 2.00 NNN

Automotive retail center For Lease. We have automotive and retail units available. King Arthur's Automotive Court

## **King Arthur's Automotive Court**

13419-13433 Lambert Rd, Whittier, CA 90605



Attractive newer automotive retail center
Busy Lambert and Painter Avenues
Many uses permitted
Central location and easy access with two entrances off Lambert Rd. and
Painter Ave



**Dustin Wheelan**<a href="mailto:dustin@gmpropertiesinc.com">dustin@gmpropertiesinc.com</a>
(562) 762-3120

**GM Properties, Inc.** 13305 Penn St, Suite 200 Whittier, CA 90602



# King Arthur's Automotive Court 13419-13433 Lambert Rd, Whittier, CA 90605

### 13419-13433 Lambert Rd, Whittier, CA 90605



IMG\_7753



IMG\_7750

### Listing spaces

#### 1st Floor Ste 13419 Lambert Rd

Space Available 2,500 SF
Rental Rate \$2.00 /SF
Date Available NOW

Service Type Triple Net (NNN)

Space Type Relet
Space Use Retail
Lease Term Negotiable

Front office/reception area, has 2 regular and 2 double sized loading doors that open from both sides and internal pit for quick service drive through.

## 1st Floor Ste 13433-B

Space Available 1,480 SF
Rental Rate \$1.10 /SF
Date Available Now

Service Type Triple Net (NNN)

Built Out As Specialty
Space Type Relet
Space Use Retail
Lease Term 1 - 5 Years

### 13419-13433 Lambert Rd, Whittier, CA 90605



IMG\_7748

### Listing spaces

# 1st Floor Ste 13433-C

Space Available 780 SF
Rental Rate \$1.35/SF
Date Available Now

Service Type Triple Net (NNN)