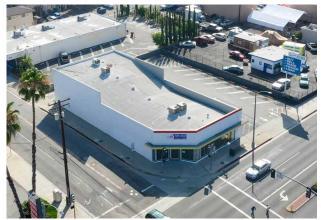

#### **Property Features:**

- Freestanding Retail for Lease or Sale
- Approximately 5,400 Square Feet
- Additional 1,900 Square Feet Bonus Mezzanine
- Ample, Private Parking Lot
- Prime Location at Signalized Intersection
- Excellent Visibility on Whittier Boulevard
- Central Whittier, Close to New Catalina Luxury Apartment Development & Whittier Middle School
- Area Retailers include: Dunkin Donuts, El Pollo Loco, Family Dollar and Auto Zone
- Visit <u>www.14301Whittier.com</u>