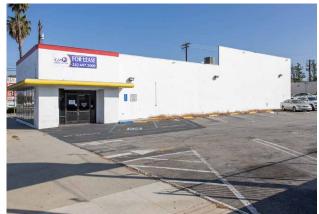

#### **Property Features:**

- Freestanding Retail for Lease or Sale
- Approximately 5,400 Square Feet
- Additional 1,900 Square Feet Bonus Mezzanine
- Ample, Private Parking Lot
- Prime Location at Signalized Intersection
- Excellent Visibility on Whittier Boulevard
- Central Whittier, Close to New Catalina Luxury Apartment Development & Whittier Middle School
- Area Retailers include: Dunkin Donuts, El Pollo Loco, Family Dollar and Auto Zone
- Visit <u>www.14301Whittier.com</u>