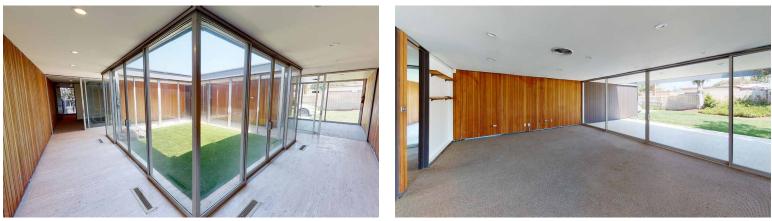

#### **Property Features:**

- 3,303 Square Foot Office Building
- Freestanding Building on 0.33 Acres
- Private, Gated Parking Lot
- Incredible Mid-Century Modern Architecture
- Abundant Natural Light
- Windows Open to Center Courtyard
- Three (3) Restrooms, Two (2) Private in Offices
- Close Proximity to I-605 Freeway
- View More Information and a Virtual Tour: <u>www.12225Beverly.com</u>