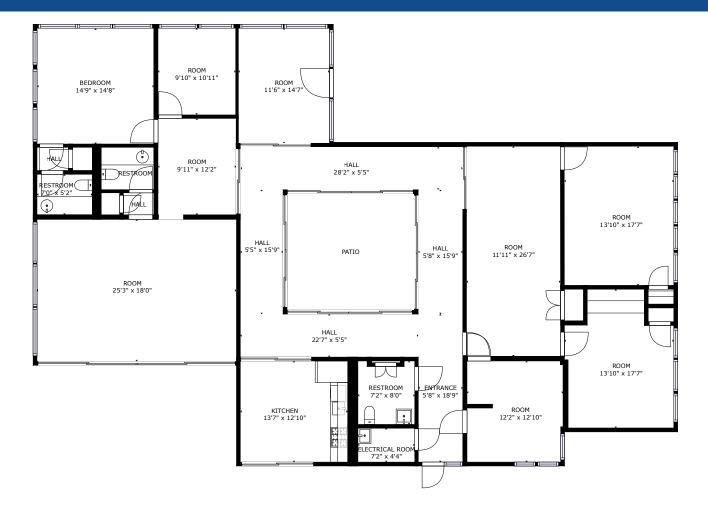

#### **Property Features:**

- 3,303 Square Foot Office Building
- Freestanding Building on 0.33 Acres
- Private, Gated Parking Lot
- Incredible Mid-Century Modern Architecture
- Abundant Natural Light
- Windows Open to Center Courtyard
- Three (3) Restrooms, Two (2) Private in Offices
- Close Proximity to I-605 Freeway
- View More Information and a Virtual Tour: <u>www.12225Beverly.com</u>