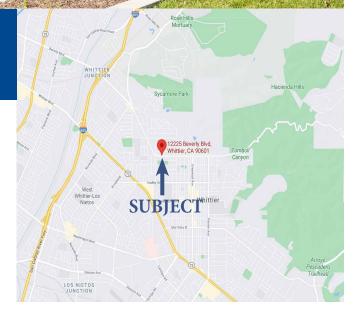

erty Features:**

- 3,303 Square Foot Office Building
- Freestanding Building on 0.33 Acres
- Private, Gated Parking Lot
- Incredible Mid-Century Modern Architecture
- Abundant Natural Light
- Windows Open to Center Courtyard
- Three (3) Restrooms, Two (2) Private in Offices
- Close Proximity to I-605 Freeway
- View More Information and a Virtual Tour: <u>www.12225Beverly.com</u>

For More Information, Contact: **Ben Greer, CCIM** Direct: (562) 762 - 3104 ben@gmpropertiesinc.com



The information contained herein was obtained from sources we believe to be accurate, but is for information purposes only. Potential tenants and buyers are recommended to verify and perform its own due diligence. GM Properties or the Owner does not represent or warrant any of this information. CalBRE#01238514





## OFFICE

# WHITTIER







For More Information, Contact: Ben Greer, CCIM Direct: (562) 762 - 3104 ben@gmpropertiesinc.com

The information contained herein was obtained from sources we believe to be accurate, but is for information purposes only. Potential tenants and buyers are recommended to verify and perform its own due diligence. GM Properties or the Owner does not represent or warrant any of this information. CalBRE#01238514