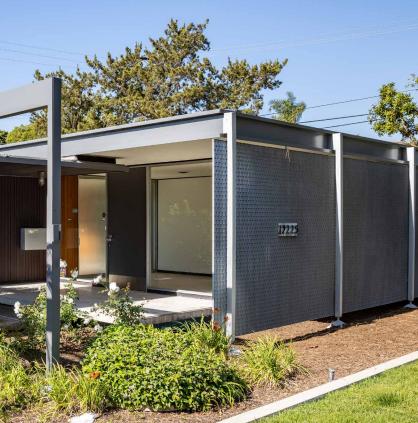

#### **Property Features:**

- 3,303 Square Foot Office Building
- Freestanding Building on 0.33 Acres
- Private, Gated Parking Lot
- Incredible Mid-Century Modern Architecture
- Abundant Natural Light
- Windows Open to Center Courtyard
- Three (3) Restrooms, Two (2) Private in Offices
- Close Proximity to I-605 Freeway
- View More Information and a Virtual Tour: <u>www.12225Beverly.com</u>