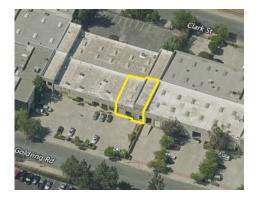

## **11819 Goldring, Unit G** Arcadia, CA





## Unit G (1/F)

| Cherry Lu                          |                                                   |                       |
|------------------------------------|---------------------------------------------------|-----------------------|
| D: 562.762.3108<br>C: 310.729.2224 | $\bullet \bullet \bullet \bullet \bullet \bullet$ |                       |
| cherry@gmpropertiesinc.com         |                                                   |                       |
| Cal BRE#01925302                   |                                                   | GM Properties Inc.    |
| Harry Lu                           | $\bullet \bullet \bullet \bullet \bullet \bullet$ | 13305 Penn St., Suite |
| D: 562.762.3118                    | $\bullet \bullet \bullet \bullet \bullet \bullet$