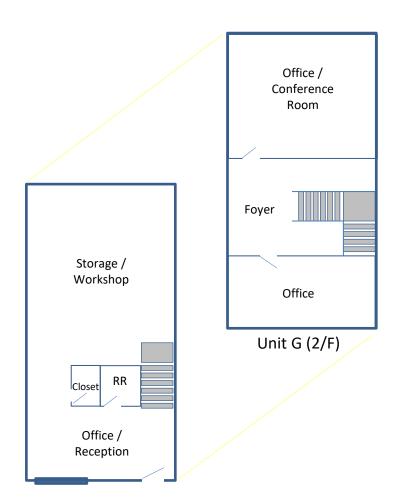

## **11819 Goldring, Unit G** Arcadia, CA

## Unit G (1/F)

| Cherry Lu                          |                                                   |                       |
|------------------------------------|---------------------------------------------------|-----------------------|
| D: 562.762.3108<br>C: 310.729.2224 | $\bullet \bullet \bullet \bullet \bullet \bullet$ |                       |
| cherry@gmpropertiesinc.com         |                                                   |                       |
| Cal BRE#01925302                   |                                                   | GM Properties Inc.    |
| Harry Lu                           | $\bullet \bullet \bullet \bullet \bullet \bullet$ | 13305 Penn St., Suite |
| D: 562.762.3118                    | $\bullet \bullet \bullet \bullet \bullet \bullet$ | Whittier, CA 90602    |
| C: 714.624.6316                    |                                                   |                       |
| harry@gmpropertiesinc.com          | $\bullet \bullet \bullet \bullet \bullet \bullet$ |                       |
| Cal BRE#01352158                   |                                                   |                       |

This information has been furnished from sources which we deem reliable. GM Properties Inc. makes no guarantees, representations or warranties of any kind, expressed or implied, regarding the information including, but not limited to, warranties of content, accuracy or reliability. Floorplan not drawn to scale.