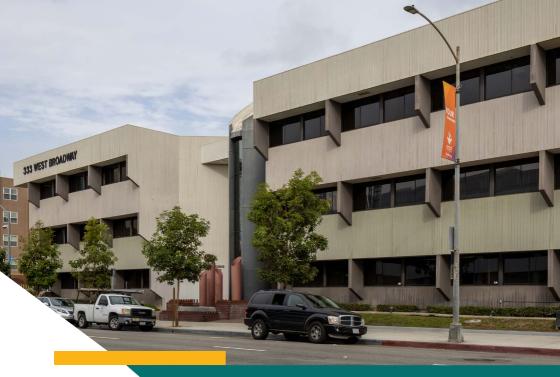

### ABOUT SEA SPRAY GARDENS

Sea Spray Gardens is a 33,000 square foot multi-tenant office building with three (3) floors. The building features a fountain and open atrium style lobby, which provides abundant natural light for the office suites.

### NEARBY DEVELOPMENT

Downtown Long Beach is booming with new developments and adaptive reuse of historic buildings.

Most of this development is immediately surrounding 333 West broadway.

Mixed-use Residential towers - with national/regional/independent restaurants