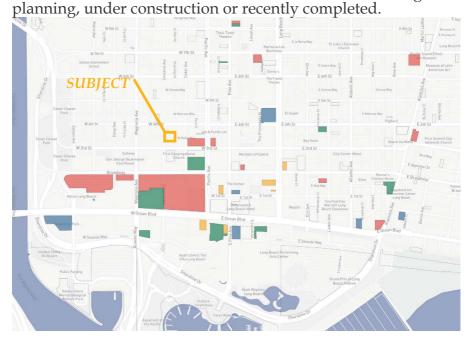

### NEARBY DEVELOPMENT

Downtown Long Beach is booming with new developments and adaptive reuse of historic buildings.

Most of this development is immediately surrounding 333 West broadway.

Mixed-use Residential towers - with national/regional/independent restaurants

Major civic redevelopments - new City hall/ Superior Courthouse/Library

More than 5,000 residential units are in various stages of

Long Beach is California's 7th Largest City and is successfully re-branding itself as a coastal destination. In addition to residential developments, hotels are attracting major interest. Downtown long beach and the Long beach convention center are home to several annual events.