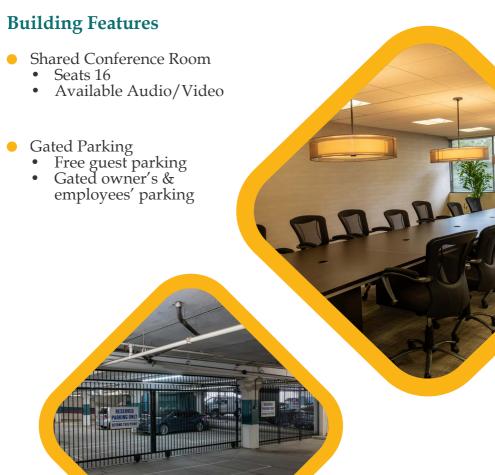

### ABOUT SEA SPRAY GARDENS

Sea Spray Gardens is a 33,000 square foot multi-tenant office building with three (3) floors. The building features a fountain and open atrium style lobby, which provides abundant natural light for the office suites.

#### Private Conference Room

#### 11' x 18'

Conference room or corner office

#### **Parking**

Three (3) Underground / Reserved / Gated Spaces