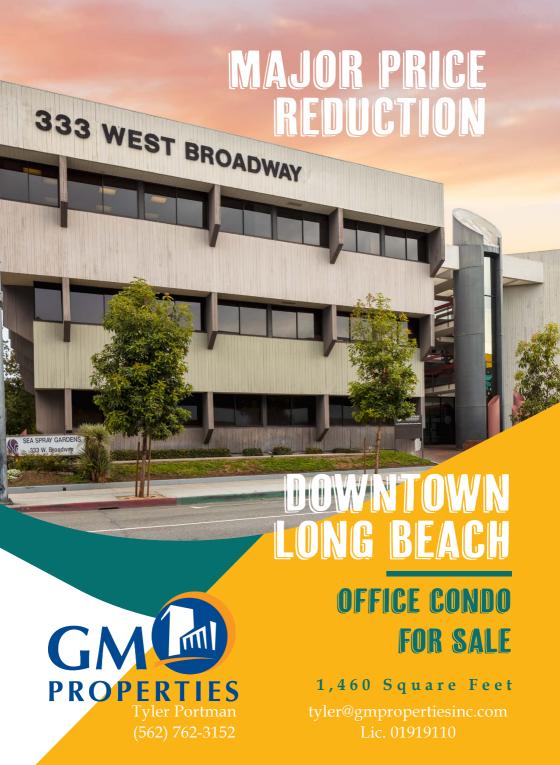

### INTRODUCTION

GM Properties, Inc is proud to present a rare office condo for sale at the Sea Spray Gardens. Suite 204 is a 1,460 square foot unit efficiently laid out with a reception, bullpen, private office, conference room\*, and kitchen/break room.

Located on West Broadway in Downtown Long Beach, one block from I-710, Sea spray gardens provides businesses with unparalleled access t0 southern California.

Downtown long beach is booming with development with high-quality, context sensitive projects in planning or under construction surrounding 333 west broadway. over 5,000 apartment/residential units have Been recently completed or are approved.

### OFFICE FOR SALE

#### **Association Dues**

\$657 per month

**Asking Price** 

Offered at

\$720,000 (\$500/sf)

Reduced!

\$585,000 (\$400/sf)