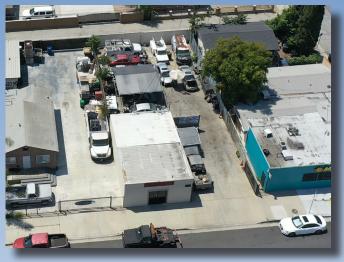

## Features:

- Auto Shop Building with fully paved and fenced yard
- Approximate 1,000 SF Building
- Lot size is approx. 4,957 SF
- Currently used as an Auto Shop
- Existing tenant is Month to Month
- Perfect for Owner-user or Investment (tenant open to signing new lease)
- Small office with shop space
- Street frontage with Excellent visibility on Rosemead Blvd.