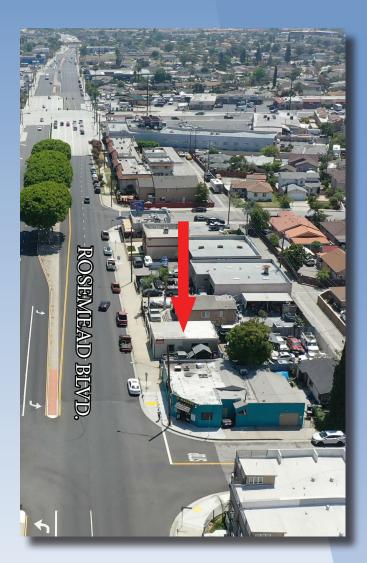

## 4209 Rosemead Blvd.

Pico Rivera, CA 90660

## Features:

- Auto Shop Building with fully paved and fenced yard
- Approximate 1,000 SF Building
- Lot size is approx. 4,957 SF
- Currently used as an Auto Shop
- Existing tenant is Month to Month
- Perfect for Owner-user or Investment (tenant open to signing new lease)
- Small office with shop space
- Street frontage with Excellent visibility on Rosemead Blvd.