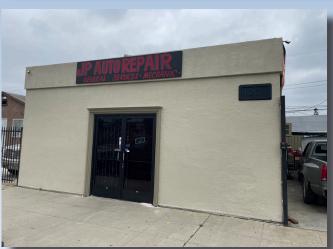

## Features:

- Auto Shop Building with fully paved and fenced yard
- Approximate 1,000 SF Building
- Lot size is approx. 4,957 SF
- Currently used as an Auto Shop
- Existing tenant is Month to Month
- Perfect for Owner-user or Investment (tenant open to signing new lease)
- Small office with shop space
- Street frontage with Excellent visibility on Rosemead Blvd.