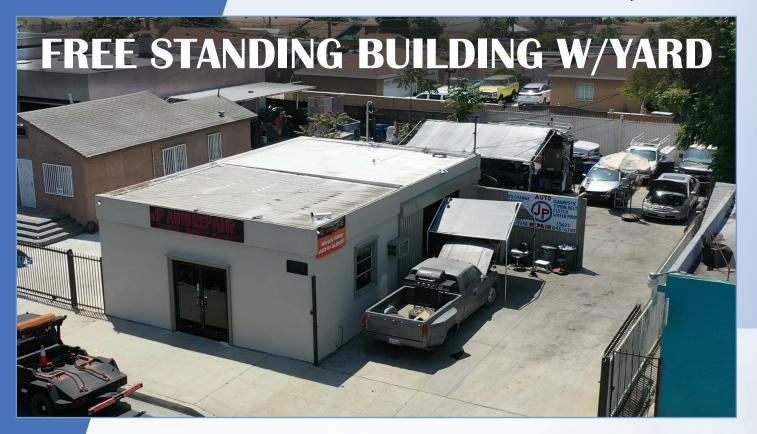

## FOR SALE

\$780,000

## 4209 Rosemead Blvd.

Pico Rivera, CA 90660

## Features:

- Auto Shop Building with fully paved and fenced yard
- Approximate 1,000 SF Building
- Lot size is approx. 4,957 SF
- Currently used as an Auto Shop
- Existing tenant is Month to Month
- Perfect for Owner-user or Investment (tenant open to signing new lease)
- Small office with shop space
- Street frontage with Excellent visibility on Rosemead Blvd.