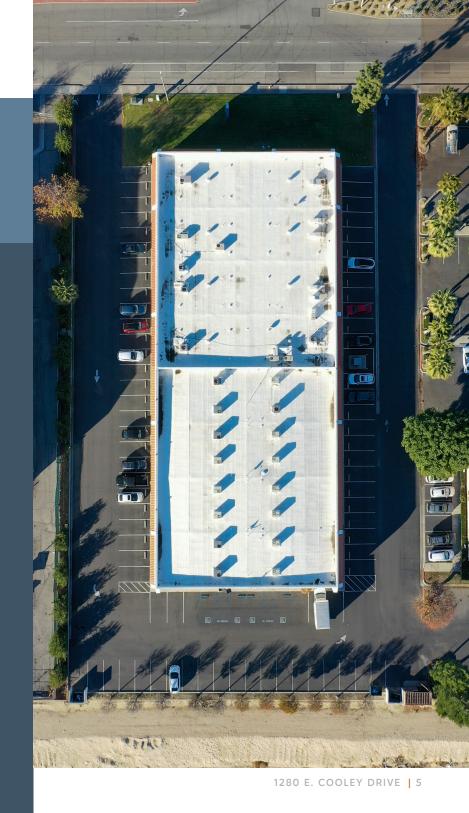

### THE OFFERING

GM Properties is pleased to offer this unique opportunity to acquire a Multi-Tenant Commercial Park in Colton. Built in 1980, this property features over 30 individual units, with several tenants occupying multiple units, and is situated on Two (2) parcels totaling approximately 1.55 Acres. The property is strategically situated within minutes of the 215 and 10 Freeways.

### **PROPERTY OVERVIEW**

| ADDRESS    | 1280 E. Cooley Drive<br>Colton, CA 92324 | NUMBER OF UNITS | 30                |
|------------|------------------------------------------|-----------------|-------------------|
| APN        | 0276-144-24 / 25<br>(2 parcels)          | PARKING         | 80   + 4 handicap |
| LAND SIZE  | 1.55 acres (63,675 sf)                   | ТҮРЕ            | Class C           |
| YEAR BUILT | 1980                                     | STORIES         | One (1)           |