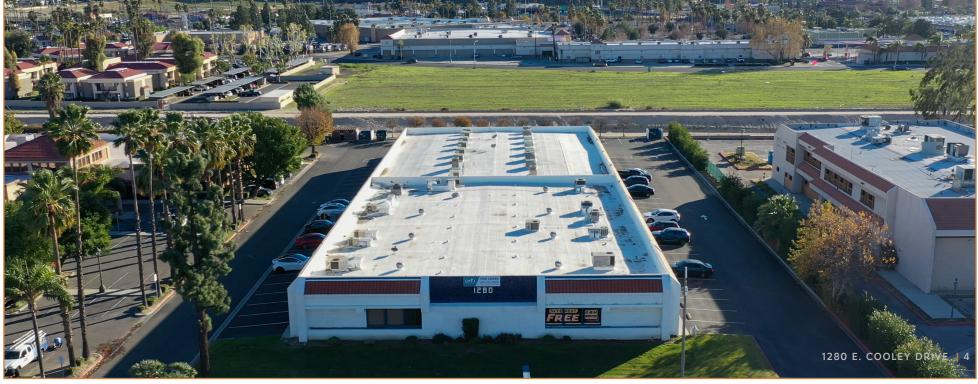

### THE OFFERING

GM Properties is pleased to offer this unique opportunity to acquire a Multi-Tenant Commercial Park in Colton. Built in 1980, this property features over 30 individual units, with several tenants occupying multiple units, and is situated on Two (2) parcels totaling approximately 1.55 Acres. The property is strategically situated within minutes of the 215 and 10 Freeways.

### **PROPERTY OVERVIEW**

| ADDRESS    | 1280 E. Cooley Drive<br>Colton, CA 92324 | NUMBER OF UNITS | 30                |
|------------|------------------------------------------|-----------------|-------------------|
| APN        | 0276-144-24 / 25<br>(2 parcels)          | PARKING         | 80   + 4 handicap |
| LAND SIZE  | 1.55 acres (63,675 sf)                   | ТҮРЕ            | Class C           |
| YEAR BUILT | 1980                                     | STORIES         | One (1)           |