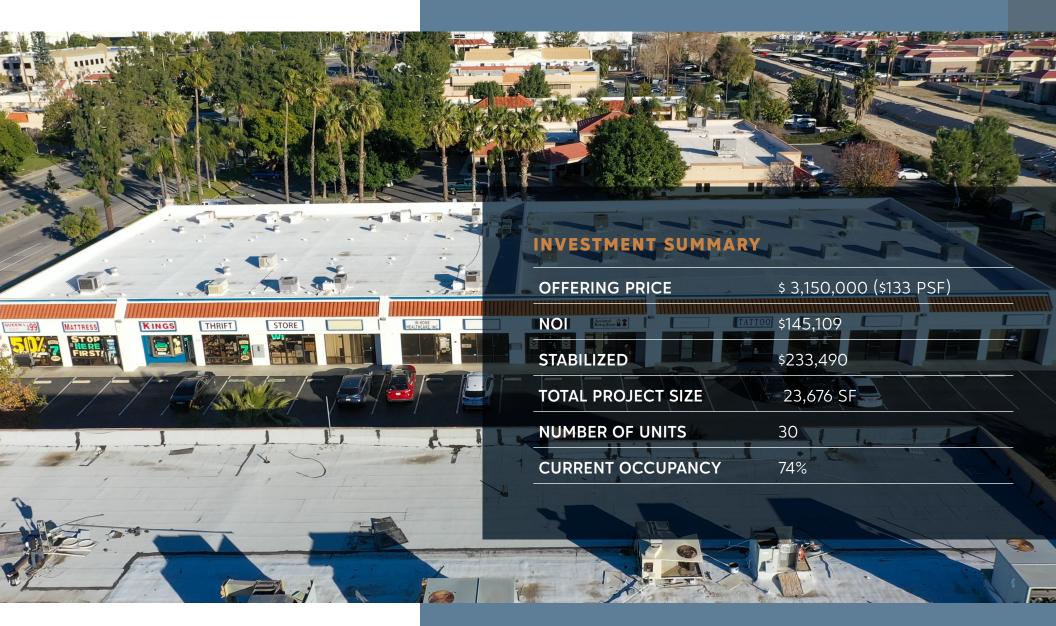

### **INVESTMENT ANALYSIS**

#### **ANNUAL INCOME & EXPENSES**

| RENTAL INCOME   | 261,340 |
|-----------------|---------|
| LATE FEE INCOME | 905     |
| TOTAL INCOME    | 262,245 |

#### **EXPENSE SUMMARY**

| PEST CONTROL            | 1,080   |
|-------------------------|---------|
| PROPERTY TAXES          | 35,960  |
| PROPERTY INSURANCE      | 17,000  |
| PROPERTY MANAGEMENT     | 12,542  |
| REPAIRS AND MAINTENANCE | 20,000  |
| UTILITIES               | 10,000  |
| TRASH                   | 8,000   |
| LANDSCAPE               | 6,600   |
| TOTAL EXPENSE           | 116,136 |
| NET INCOME              | 145,109 |