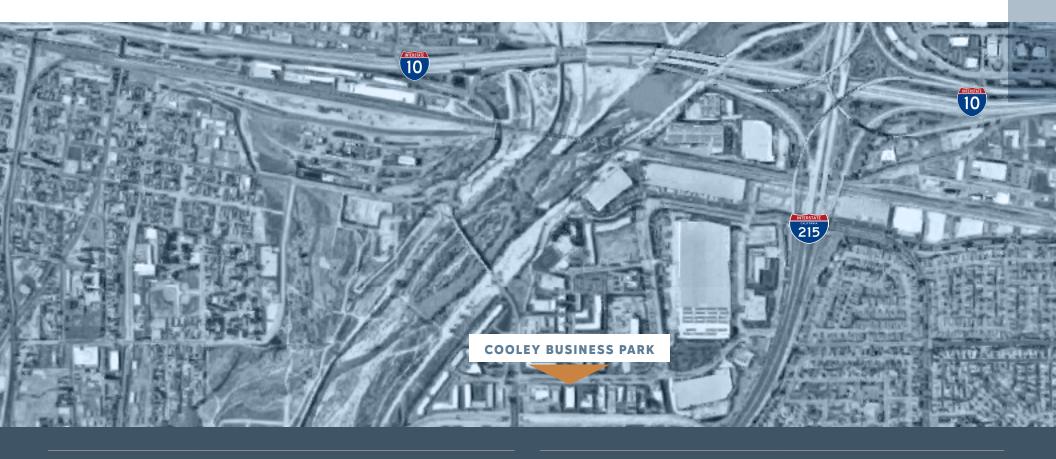

### THE OFFERING

GM Properties is pleased to offer this unique opportunity to acquire a Multi-Tenant Commercial Park in Colton. Built in 1980, this property features over 30 individual units, with several tenants occupying multiple units, and is situated on Two (2) parcels totaling approximately 1.55 Acres. The property is strategically situated within minutes of the 215 and 10 Freeways.