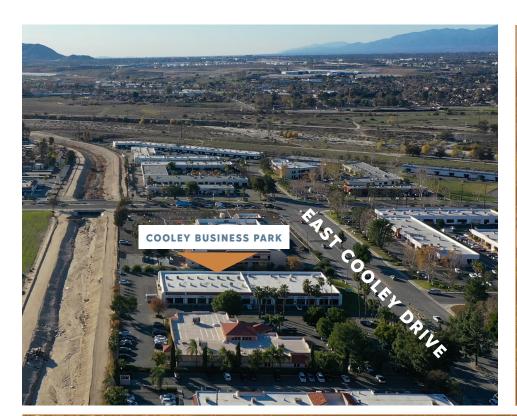

### THE OFFERING

GM Properties is pleased to offer this unique opportunity to acquire a Multi-Tenant Commercial Park in Colton. Built in 1980, this property features over 30 individual units, with several tenants occupying multiple units, and is situated on Two (2) parcels totaling approximately 1.55 Acres. The property is strategically situated within minutes of the 215 and 10 Freeways.