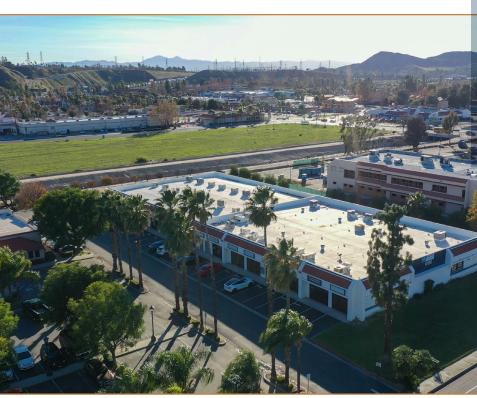

### THE OFFERING

GM Properties is pleased to offer this unique opportunity to acquire a Multi-Tenant Commercial Park in Colton. Built in 1980, this property features over 30 individual units, with several tenants occupying multiple units, and is situated on Two (2) parcels totaling approximately 1.55 Acres. The property is strategically situated within minutes of the 215 and 10 Freeways.

### **PROPERTY OVERVIEW**

| ADDRESS    | 1280 E. Cooley Drive<br>Colton, CA 92324 | NUMBER OF UNITS | 30                |
|------------|------------------------------------------|-----------------|-------------------|
| APN        | 0276-144-24 / 25<br>(2 parcels)          | PARKING         | 80   + 4 handicap |
| LAND SIZE  | 1.55 acres (63,675 sf)                   | ТҮРЕ            | Class C           |
| YEAR BUILT | 1980                                     | STORIES         | One (1)           |