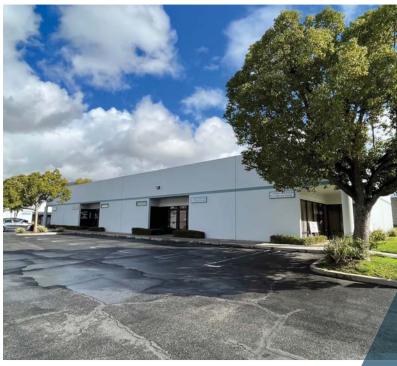

## **FEATURES:**

- Well appointed light-manufacturing / warehouse units
- Flexible uses as part of Business Manufacturing Park Zone (BMP)
- One mile from the 215 / 60 FWY interchange
- Excellent truck ingress and egress via Eastridge Avenue
- · Rear-loading with wrap-around truck access
- · Well-appointed front-facing offices
- Abundant on-site parking
- · Professionally managed and operated