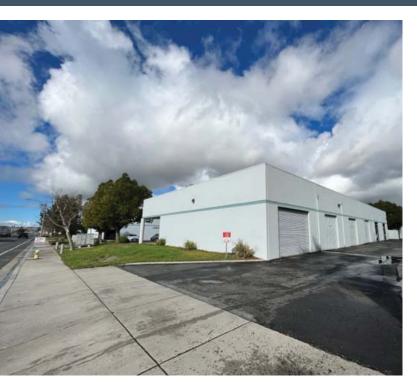

## **FEATURES:**

- Well appointed light-manufacturing / warehouse units
- Flexible uses as part of Business Manufacturing Park Zone (BMP)
- One mile from the 215 / 60 FWY interchange
- Excellent truck ingress and egress via Eastridge Avenue
- · Rear-loading with wrap-around truck access
- · Well-appointed front-facing offices
- Abundant on-site parking
- · Professionally managed and operated