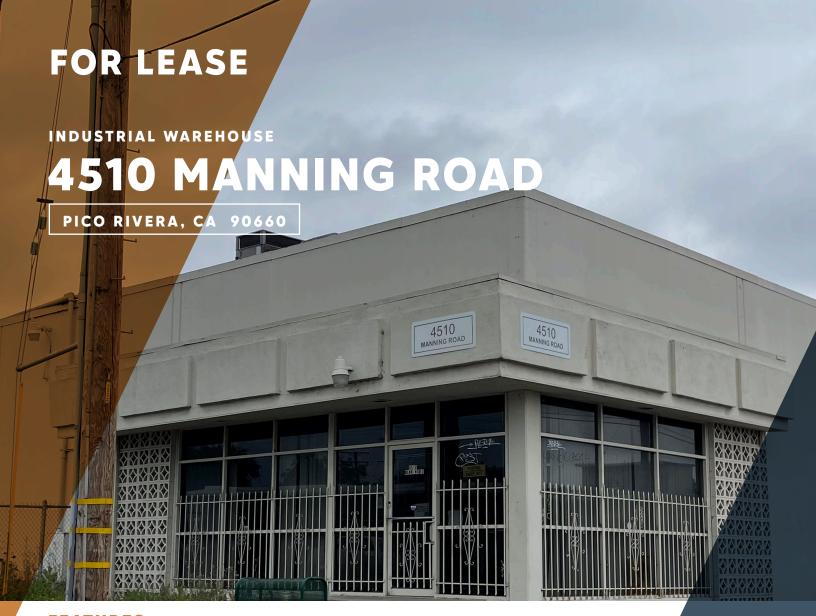

## **FEATURES:**

- · Free Standing building with fenced secured parking
- Approximate ±15,000 SF Building
- · Rear paved and fenced Yard
- Excellent Freeway access to the 605 & 60 Freeways
- Approximate ±3,500 SF of office space w/ 3 restrooms
- Full Building Refurbishment and Landscape upgrades planned for July 2024
- Three (3) Ground Level 12'x12 Loading doors
- 600 AMPS
- 17' 18' Clear Height
- Two additional covered storage areas
- ±3,185 SF of the warehouse equipped with HVAC