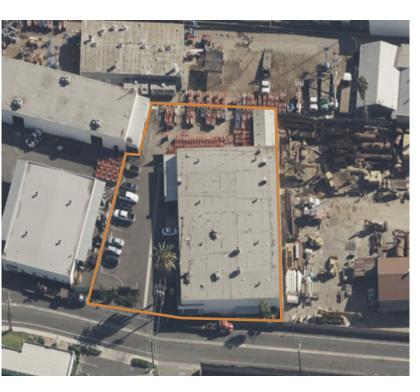

## **FEATURES:**

- · Free Standing building with fenced secured parking
- Approximate ±15,000 SF Building
- · Rear paved and fenced Yard
- Excellent Freeway access to the 605 & 60 Freeways
- Approximate ±3,500 SF of office space w/ 3 restrooms
- Full Building Refurbishment and Landscape upgrades planned for July 2024
- Three (3) Ground Level 12'x12 Loading doors
- 600 AMPS
- 17' 18' Clear Height
- Two additional covered storage areas
- ±3,185 SF of the warehouse equipped with HVAC