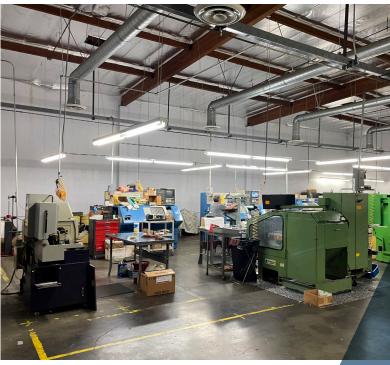

## **FEATURES:**

- · Free Standing building with fenced secured parking
- Approximate ±15,000 SF Building
- · Rear paved and fenced Yard
- Excellent Freeway access to the 605 & 60 Freeways
- Approximate ±3,500 SF of office space w/ 3 restrooms
- Full Building Refurbishment and Landscape upgrades planned for July 2024
- Three (3) Ground Level 12'x12 Loading doors
- 600 AMPS
- 17' 18' Clear Height
- Two additional covered storage areas
- ±3,185 SF of the warehouse equipped with HVAC