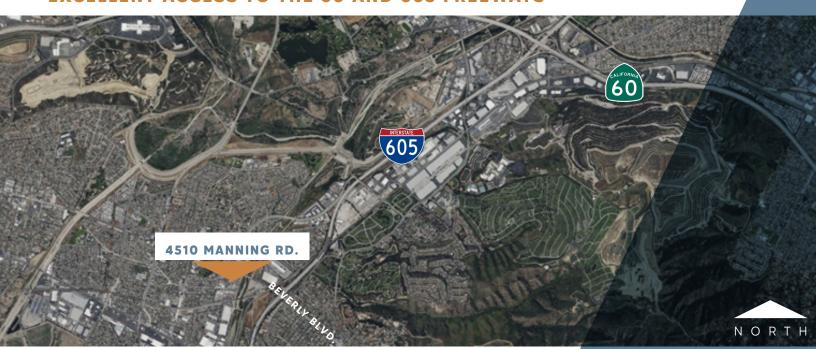

## **FEATURES:**

- · Free Standing building with fenced secured parking
- Approximate ±15,000 SF Building
- · Rear paved and fenced Yard
- Excellent Freeway access to the 605 & 60 Freeways
- Approximate ±3,500 SF of office space w/ 3 restrooms
- Full Building Refurbishment and Landscape upgrades planned for July 2024
- Three (3) Ground Level 12'x12 Loading doors
- 600 AMPS
- 17' 18' Clear Height
- Two additional covered storage areas
- ±3,185 SF of the warehouse equipped with HVAC

## **DUSTIN WHEELAN**

562.762.3120 dustin@gmpropertiesinc.com



4510 MANNING RD. FOR LEASE





## **EXCELLENT ACCESS TO THE 60 AND 605 FREEWAYS**



## **DUSTIN WHEELAN**

562.762.3120

dustin@gmpropertiesinc.com

No warranty, expressed or implied, is made as to the accuracy of the information contained herein. This information is subject to errors, omissions, change of price, sale or other conditions, withdrawal without notice, and is subject to any special listing conditions imposed by our principals. Cooperating brokers, Prospective Buyers and other parties who receive this document should not rely on it, but should use it has a starting point of analysis, and should independently confirm the accuracy of the information contained herein through a due diligence of the books, records, files and documents that constitute reliable sources of the information described herein