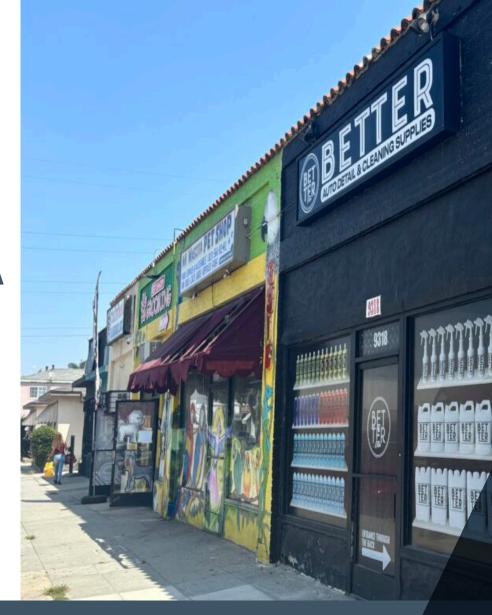

## **FEATURES:**

- Approx. 1,020 SF Unit
- Open floor plan with (1) Restroom
- Main street visibility
- Parking lot in the back
- Multi-tenant retail/office building; existing tenants include beauty services, barber, pet store
- Main Street (MZ) Zoning

### PRIME NEIGHBORHOOD RETAIL SPACE