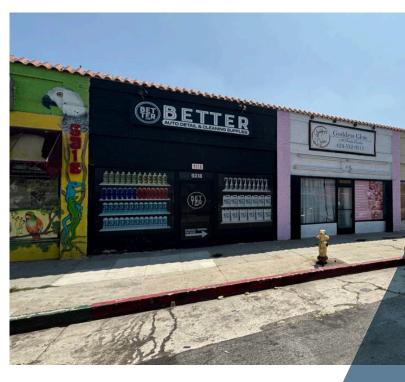

## **FEATURES:**

- Approx. 1,020 SF Unit
- Open floor plan with (1) Restroom
- Main street visibility
- Parking lot in the back
- Multi-tenant retail/office building; existing tenants include beauty services, barber, pet store
- Main Street (MZ) Zoning

### PRIME NEIGHBORHOOD RETAIL SPACE