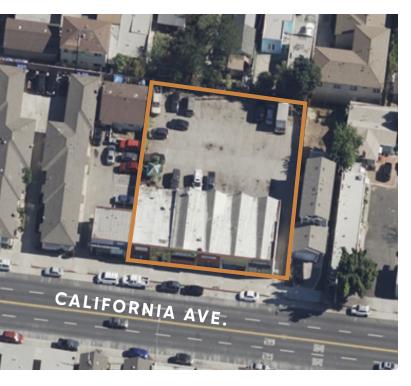

# 9310-9322 CALIFORNIA AVE.

SOUTH GATE, CA 90280

\$1.65 PSF

## **FEATURES:**

- Approx. 1,020 SF Unit
- Open floor plan with (1) Restroom
- Main street visibility
- Parking lot in the back
- Multi-tenant retail/office building; existing tenants include beauty services, barber, pet store
- Main Street (MZ) Zoning

### PRIME NEIGHBORHOOD RETAIL SPACE