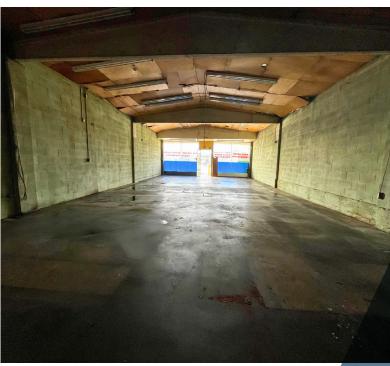

## **FEATURES:**

- Prime Retail Location
- Former Auto Supply Store
- · Approximate 2,700 SF Building
- Front Retail Area with Warehouse Space in the Rear
- Rear Door Access
- Monument Signage
- 7 Parking Spaces in the Front with an Additional 17 Spaces in the Rear of the Building